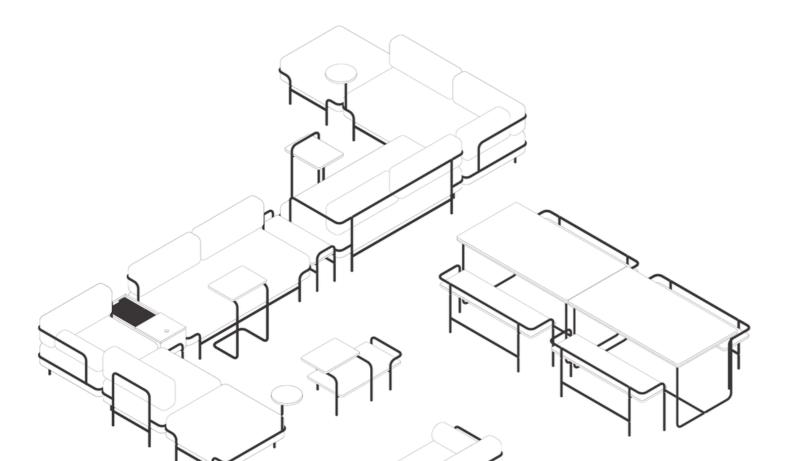

The ease of variability makes Tangens the ideal equipment for an agile workspace: the furniture seamlessly follows and helps dynamically changing work processes, team compositions, and functional needs.

It can be customized thanks to its modular structure, dynamically adapting to any space and task. It easily adapts to the task and performance-oriented office atmosphere, bringing playfulness and transparency into everyday life. Because it is the personal presence of the people and not the furniture that dominates the space, Tangens promotes a sense of belonging and team cohesion. The furniture family provides a solution for every aspect of office life: from isolated thinking through confidential discussions to group work.

With mobile small tables, you can create workspaces in a matter of seconds, even in locations used for meetings. By using additional storage, tables, and room dividers, the work environment can be completely adapted to the task and to your personal taste – like an extension of your home.