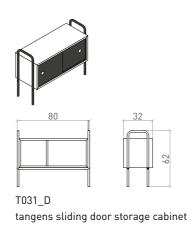

## **TANGENS** STORAGE

tangens storage box

tangens storage cabinet

T032
tangens storage cabinet with storage box

T032\_0 tangens open storage cabinet with storage box

T032\_D tangens sliding door storage cabinet with storage box