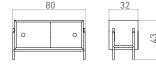

## **TANGENS** STORAGE

tangens storage box

tangens storage cabinet

T032
tangens storage cabinet with storage box

T032\_0 tangens open storage cabinet with storage box

T032\_D tangens sliding door storage cabinet with storage box

The storage elements fit together modularly.

The storage cabinet can be open, closed at the rear, or fully lockable with sliding doors. An optional storage box can be fitted to the top, which makes the piece the same height as the desk. As they have the same dimensions, the elements can even be freely combined with the shelves.