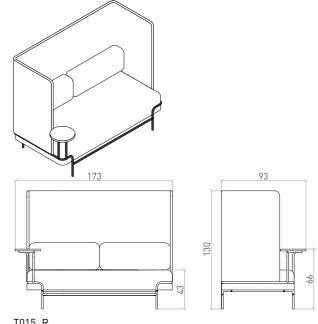

tangens armchair with L armrest on the left side, with storage table

T007 tangens sofa

tangens sofa with L armrest on the right side, with right-side round table

tangens sofa with L armrest on the right side, with left-side round table

tangens sofa with L armrest on the left side

tangens sofa with L armrest on the left side, with right-side round table

tangens sofa with U armrest, with right-side round table

tangens sofa with L armrest on the left side, with left-side round table