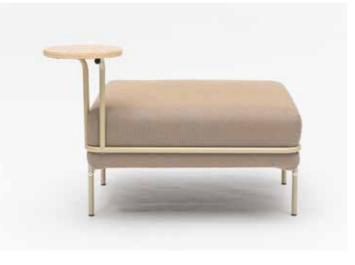

# **TANGENS** SEATING

tangens ottoman

tangens ottoman with right-side round table

tangens ottoman with left-side round table

tangens armchair

T003\_R tangens armchair with right-side round table

tangens armchair with left-side round table

7006\_L tangens tangens armchair with U armrest, with left-side round table

tangens ottoman with right-side storage table

tangens armchair with L armrest on the right side, with storage table  $% \left( 1\right) =\left( 1\right) \left( 1$ 