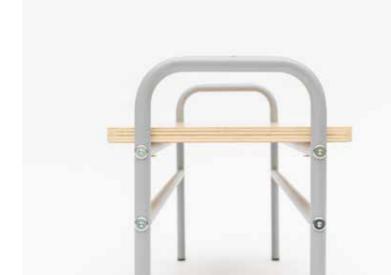

#### MATERIAL USE

We have chosen textiles made of highly wear-resistant recycled PET bottles and woven wool for the collection, which harmonize perfectly and complement the colors. The sintering of steel pipes is carried out on a modern automated line that recycles the excess generated during powder coating. The raw material of the wooden elements is plywood with good structural stability, which is the best choice for our environmentally friendly furniture product range due to its recycled nature and the minimal amount of cutting waste. The seating surfaces are built on a durable wave spring load-bearing structure with a lifecycle that spans generations. The fillers also include, where possible, recycled felt and ground materials. The upholstered elements are carefully made by hand. The combination of modern innovation and traditional technologies is a guarantee of high quality.