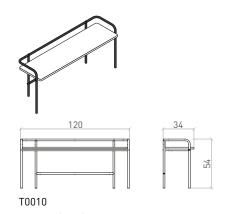

ir with L armrest on the right side, with storage table  $% \left( 1\right) =\left( 1\right) \left( 1$ 



tangens armchair with L armrest on the left side, with storage table









T007 tangens sofa













tangens sofa with L armrest on the right side, with right-side round table



tangens sofa with L armrest on the right side, with left-side round table



tangens sofa with L armrest on the left side





tangens sofa with L armrest on the left side, with right-side round table



tangens sofa with U armrest, with right-side round table



tangens sofa with L armrest on the left side, with left-side round table



tangens sofa with U armrest, with left-side round table









By combining a sofa with U armrest and another sofa with L armrest, you can create a corner sofa.















TANGENS SEATING WITH ROOM DIVIDERS













T011R tangens right-side armchair with L divider



T011R\_R tangens right-side armchair with L divider, with right-side round table



tangens right-side armchair with L divider, with right-side round table



T011L tangens left-side armchair with L divider



T011L\_R tangens left-side armchair with L divider, with right-side round table



tangens left-side armchair with L divider, with left-side round table











tangens right-side armchair with L divider, with storage table



tangens left-side armchair with L divider, with storage table











tangens armchair with U divider



T013\_R



tangens armchair with U divider, with left-side round table





tangens right-side sofa with L divider



tangens right-side sof