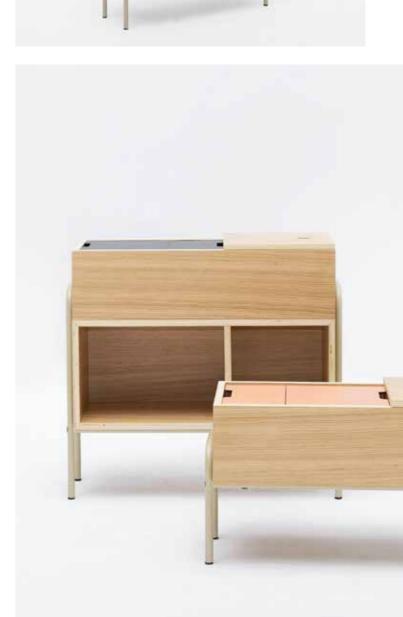

The storage elements fit together modularly.

The storage cabinet can be open, closed at the rear, or fully lockable with sliding doors. An optional storage box can be fitted to the top, which makes the piece the same height as the desk. As they have the same dimensions, the elements can even be freely combined with the shelves.

The top of the storage box is multifunctional: it is basically a simple closing cover, but when turned upside down it can be used as a small storage unit, which is also excellent for plant trays. When inserted into the storage part, it can be used to create compartments.