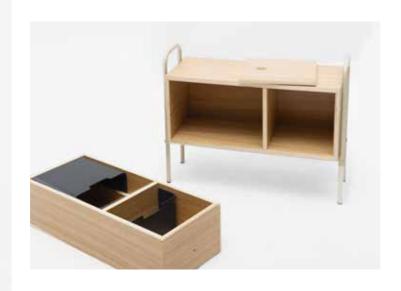

The storage elements fit together modularly.

The storage cabinet can be open, closed at the rear, or fully lockable with sliding doors. An optional storage box can be fitted to the top, which makes the piece the same height as the desk. As they have the same dimensions, the elements can even be freely combined with the shelves.

The shelves have a free-standing structure and are stable to stack. By varying the direction of joints, the distance between the shelves and the height of the base can be adjusted in 2 steps.

The frames can be used to fit boxes and even shelves available with 2 edge heights. The frame is available in a range of different colors.

## **TANGENS** STORAGE

tangens storage box

tangens storage cabinet

T032
tangens storage cabinet with storage box

T032\_0 tangens open storage cabinet with storage box

T032\_D tangens sliding door storage cabinet with storage box