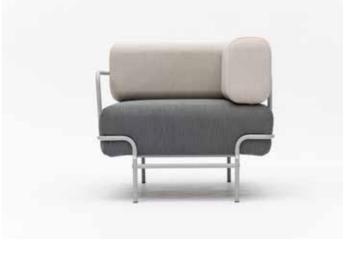

The hard, stretched seating surfaces and the seat height, increased by a few centimeters, are both optimal in helping the long time spent sitting, maintaining concentration, and supporting our body. We are all different: the wide seating surfaces are comfortable for all body shapes and can be easily adapted with a wide range of additional cushions.

And the cushion is not just a simple cushion. Our accessories not only serve aesthetic purposes, they allow you to adapt to different body shapes. With the help of functional cushions, our armchairs and sofas can be customized with easy adjustment of the lumbar support, arm height and seat depth, making them comfortable and supportive in all situations.

The different textures and colors provide endless variability, and the combinations of elements of our thorough, well-conceived material palette always result in a harmonious overall picture.