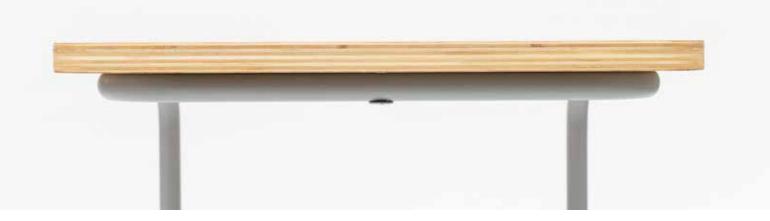

#### MATERIAL USE

We have chosen textiles made of highly wear-resistant recycled PET bottles and woven wool for the collection, which harmonize perfectly and complement the colors. The sintering of steel pipes is carried out on a modern automated line that recycles the excess generated during powder coating. The raw material of the wooden elements is plywood with good structural stability, which is the best choice for our environmentally friendly furniture product range due to its recycled nature and the minimal amount of cutting waste. The seating surfaces are built on a durable wave spring load-bearing structure with a lifecycle that spans generations. The fillers also include, where possible, recycled felt and ground materials. The upholstered elements are carefully made by hand. The combination of modern innovation and traditional technologies is a guarantee of high quality.