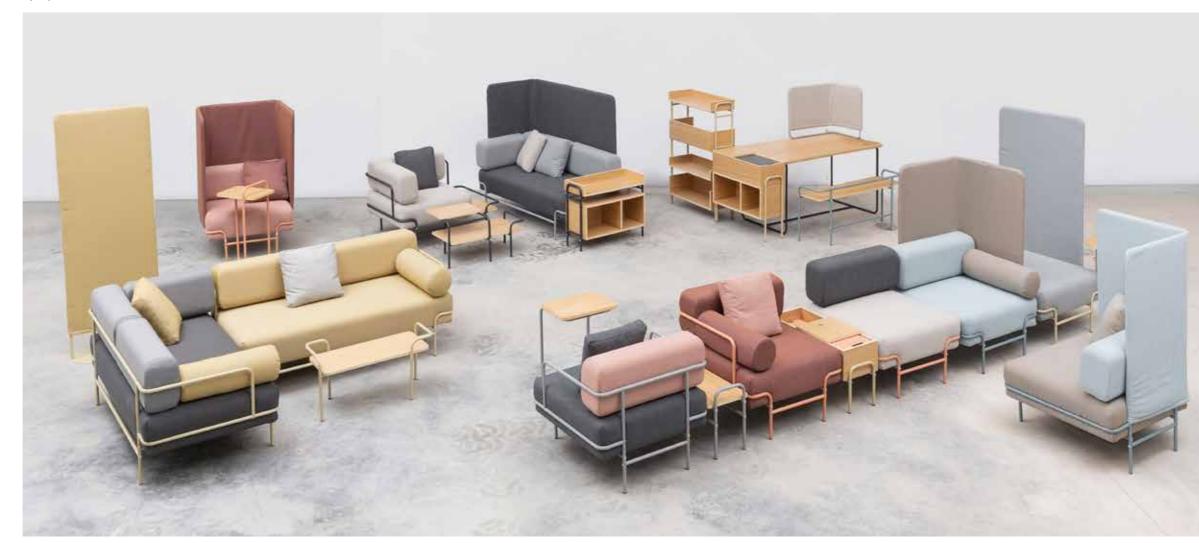

The ease of variability makes Tangens the ideal equipment for an agile workspace: the furniture seamlessly follows and helps dynamically changing work processes, team compositions, and functional needs.

It can be customized thanks to its modular structure, dynamically adapting to any space and task. It easily adapts to the task and performance-oriented office atmosphere, bringing playfulness and transparency into everyday life. Because it is the personal presence of the people and not the furniture that dominates the space, Tangens promotes a sense of belonging and team cohesion. The furniture family provides a solution for every aspect of office life: from isolated thinking through confidential discussions to group work.

## MODULARITY

Although the idea, design and manufacture of Tangens is the fruit of our careful work, the customer still has to take the last step. With the almost endless possibilities of combinations Tangens offers, we provide an opportunity to perfectly tailor your furniture to your the processes, atmosphere, design, and possibilities of your workplace.

Lightweight, airy furniture finds its place in almost any environment: offices, community waiting rooms, lobbies, even at home.

The collection now premiering includes seating and storage furniture, tables, and room dividers. Not only do the elements having a matching style, all of their bends are at the same height, allowing them to be aesthetically placed in any combination. Even though the personal belongings of employees do not play a significant role in an agile workspace, the various storage tables still make the direct environment comfortable and personal, as personal items are always close by.