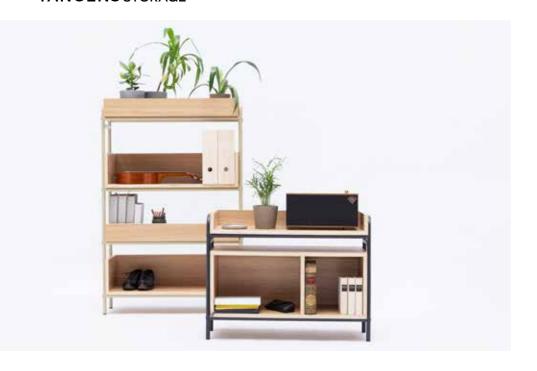

Lightweight, airy furniture finds its place in almost any environment: offices, community waiting rooms, lobbies, even at home.

The collection now premiering includes seating and storage furniture, tables, and room dividers. Not only do the elements having a matching style, all of their bends are at the same height, allowing them to be aesthetically placed in any combination. Even though the personal belongings of employees do not play a significant role in an agile workspace, the various storage tables still make the direct environment comfortable and personal, as personal items are always close by.

The storage elements fit together modularly.

The storage cabinet can be open, closed at the rear, or fully lockable with sliding doors. An optional storage box can be fitted to the top, which makes the piece the same height as the desk. As they have the same dimensions, the elements can even be freely combined with the shelves.

The shelves have a free-standing structure and are stable to stack. By varying the direction of joints, the distance between the shelves and the height of the base can be adjusted in 2 steps.

The frames can be used to fit boxes and even shelves available with 2 edge heights. The frame is available in a range of different colors.

## **TANGENS** STORAGE

tangens storage box

tangens storage cabinet

T032
tangens storage cabinet with storage box

T032\_0 tangens open storage cabinet with storage box

T032\_D tangens sliding door storage cabinet with storage box

tangens high shelf

tangens low closing shelf

tangens storage cabinet shelf

T035\_0 tangens open storage cabinet shelf

T035\_D tangens sliding door storage cabinet shelf

tangens storage cabinet closing shelf