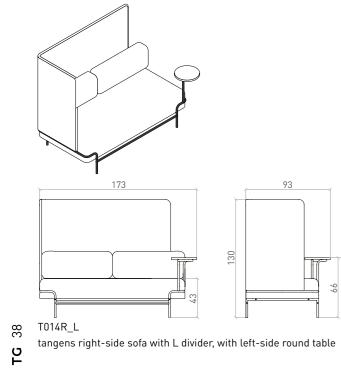

T013\_R

tangens armchair with U divider, with left-side round table

tangens right-side sofa with L divider

tangens right-side sofa with L divider, with right-side round table

tangens right-side sofa with L divider, with left-side round table