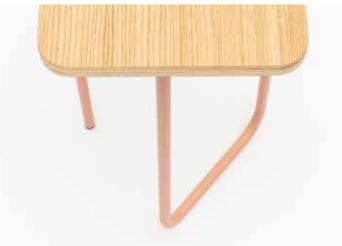

ns left-side armchair with L divider, with storage table











tangens armchair with U divider



T013\_R



tangens armchair with U divider, with left-side round table





tangens right-side sofa with L divider



tangens right-side sofa with L divider, with right-side round table



tangens right-side sofa with L divider, with left-side round table











tangens left-side sofa with L divider



T014L\_R tangens left-side sofa with L divider, with right-side round table



tangens left-side sofa with L divider, with left-side round table



tangens sofa with U divider



tangens sofa with U divider, with left-side round table



tangens sofa with U divider, with right-side round table





# **TANGENS** TABLE



























tangens toboggan small table

























## **TANGENS** STORAGE





tangens storage box



















tangens storage cabinet













T032
tangens storage cabinet with storage box



T032\_0 tangens open storage cabinet with storage box



T032\_D tangens sliding door storage cabinet with storage box























tangens high shelf



tangens low closing shelf







tangens storage cabinet shelf





T035\_0 tangens open storage cabinet shelf





T035\_D tangens sliding door storage cabinet shelf



tangens storage cabinet closing shelf



T035E\_0 tangens open storage cabinet closing shelf



tangens sliding door storage cabinet closing shelf



# TANGENS ACCESSORIES







































T046

tangens decorative cushion





tangens backrest





#### DESIGNER AND MANUFACTURER