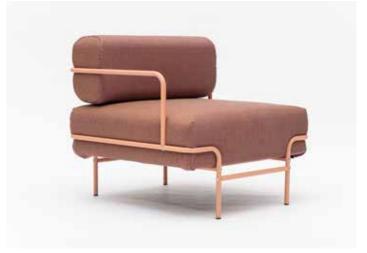

#### **ERGONOMICS**

Being in the office means sitting. We sit in front of our computer, in meetings, and in other offices, waiting. That is why we paid special attention to our seating furniture elements.

The hard, stretched seating surfaces and the seat height, increased by a few centimeters, are both optimal in helping the long time spent sitting, maintaining concentration, and supporting our body. We are all different: the wide seating surfaces are comfortable for all body shapes and can be easily adapted with a wide range of additional cushions.

And the cushion is not just a simple cushion. Our accessories not only serve aesthetic purposes, they allow you to adapt to different body shapes. With the help of functional cushions, our armchairs and sofas can be customized with easy adjustment of the lumbar support, arm height and seat depth, making them comfortable and supportive in all situations.