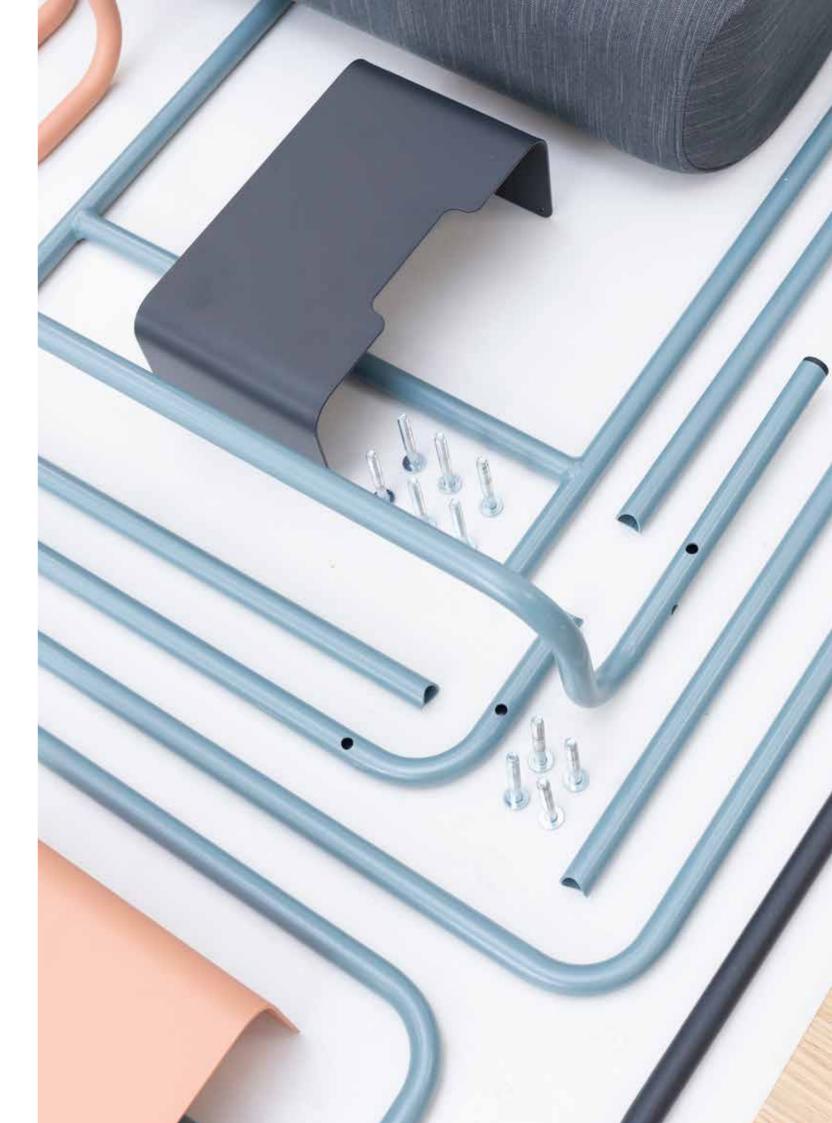

#### MATERIAL USE

We have chosen textiles made of highly wear-resistant recycled PET bottles and woven wool for the collection, which harmonize perfectly and complement the colors. The sintering of steel pipes is carried out on a modern automated line that recycles the excess generated during powder coating. The raw material of the wooden elements is plywood with good structural stability, which is the best choice for our environmentally friendly furniture product range due to its recycled nature and the minimal amount of cutting waste. The seating surfaces are built on a durable wave spring load-bearing structure with a lifecycle that spans generations. The fillers also include, where possible, recycled felt and ground materials. The upholstered elements are carefully made by hand. The combination of modern innovation and traditional technologies is a guarantee of high quality.

The synergy created by the cooperation of Rotte's factories results in an immensely smooth production process. Our metal factory unit acts as bandmaster to bring together the production processes, while the woodworking plant and the textile factory support it by providing the right rhythm. Even in the design stage, we optimized the elements for modern machine parks, utilizing the capacities of the pipe bending machine and the pipe laser and the productivity of the automated powder coating plant.