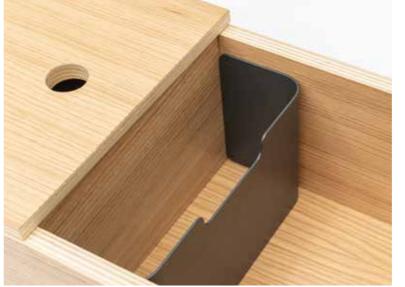

The top of the storage box is multifunctional: it is basically a simple closing cover, but when turned upside down it can be used as a small storage unit, which is also excellent for plant trays. When inserted into the storage part, it can be used to create compartments.