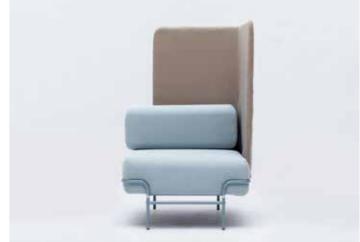

#### **ERGONOMICS**

Being in the office means sitting. We sit in front of our computer, in meetings, and in other offices, waiting. That is why we paid special attention to our seating furniture elements.

The hard, stretched seating surfaces and the seat height, increased by a few centimeters, are both optimal in helping the long time spent sitting, maintaining concentration, and supporting our body. We are all different: the wide seating surfaces are comfortable for all body shapes and can be easily adapted with a wide range of additional cushions.

And the cushion is not just a simple cushion. Our accessories not only serve aesthetic purposes, they allow you to adapt to different body shapes. With the help of functional cushions, our armchairs and sofas can be customized with easy adjustment of the lumbar support, arm height and seat depth, making them comfortable and supportive in all situations.