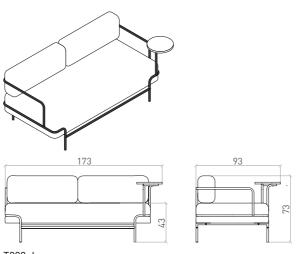

tangens armchair with L armrest on the left side, with storage table

T007 tangens sofa

tangens sofa with L armrest on the right side, with right-side round table

tangens sofa with L armrest on the right side, with left-side round table