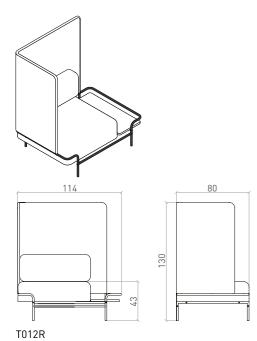

tangens sofa with U armrest, with left-side round table

By combining a sofa with U armrest and another sofa with L armrest, you can create a corner sofa.

TANGENS SEATING WITH ROOM DIVIDERS

T011R tangens right-side armchair with L divider

T011R\_R tangens right-side armchair with L divider, with right-side round table

tangens right-side armchair with L divider, with right-side round table

T011L tangens left-side armchair with L divider

T011L\_R tangens left-side armchair with L divider, with right-side round table