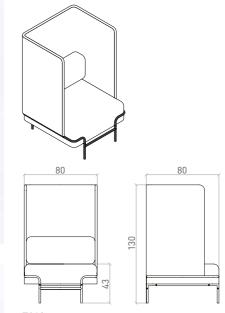

# **TANGENS** SEATING

tangens ottoman

tangens ottoman with right-side round table

tangens ottoman with left-side round table

tangens armchair

T003\_R tangens armchair with right-side round table

tangens armchair with left-side round table