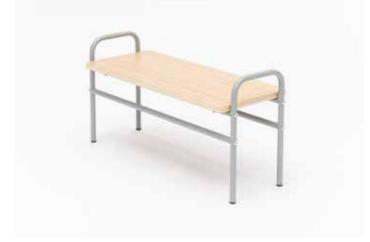

ht-side armchair with L divider, with storage table



tangens left-side armchair with L divider, with storage table











tangens armchair with U divider



T013\_R



tangens armchair with U divider, with left-side round table





tangens right-side sofa with L divider



tangens right-side sofa with L divider, with right-side round table



tangens right-side sofa with L divider, with left-side round table











tangens left-side sofa with L divider



T014L\_R tangens left-side sofa with L divider, with right-side round table



tangens left-side sofa with L divider, with left-side round table



tangens sofa with U divider



tangens sofa with U divider, with left-side round table



tangens sofa with U divider, with right-side round table





# **TANGENS** TABLE



























tangens toboggan small table

























## **TANGENS** STORAGE





tangens storage box



















tangens storage cabinet













T032
tangens storage cabinet with storage box



T032\_0 tangens open storage cabinet with storage box



T032\_D tangens sliding door storage cabinet with storage box























tangens high shelf



tangens low closing shelf







tangens storage cabinet shelf





T035\_0 tangens open storage cabinet shelf





T035\_D tangens sliding door storage cabinet shelf



tangens storage cabinet closing shelf



T035E\_0 tangens open storage cabinet closing shelf



tangens sliding door storage cabinet closing shelf



# TANGENS ACCESSORIES







































T046

tangens decorative cushi