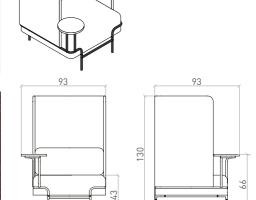

# **TANGENS** SEATING

tangens ottoman

tangens ottoman with right-side round table

tangens ottoman with left-side round table

tangens armchair

T003\_R tangens armchair with right-side round table

tangens armchair with left-side round table