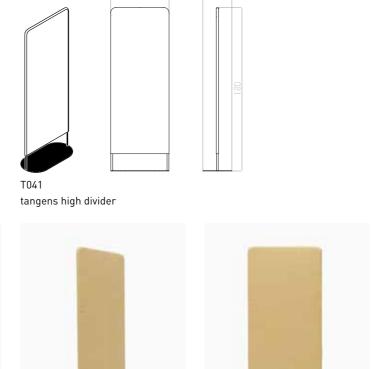

tangens sofa with U armrest, with left-side round table

By combining a sofa with U armrest and another sofa with L armrest, you can create a corner sofa.

TANGENS SEATING WITH ROOM DIVIDERS

T011R tangens right-side armchair with L divider

T011R\_R tangens right-side armchair with L divider, with right-side round table

tangens right-side armchair with L divider, with right-side round table

T011L tangens left-side armchair with L divider

T011L\_R tangens left-side armchair with L divider, with right-side round table