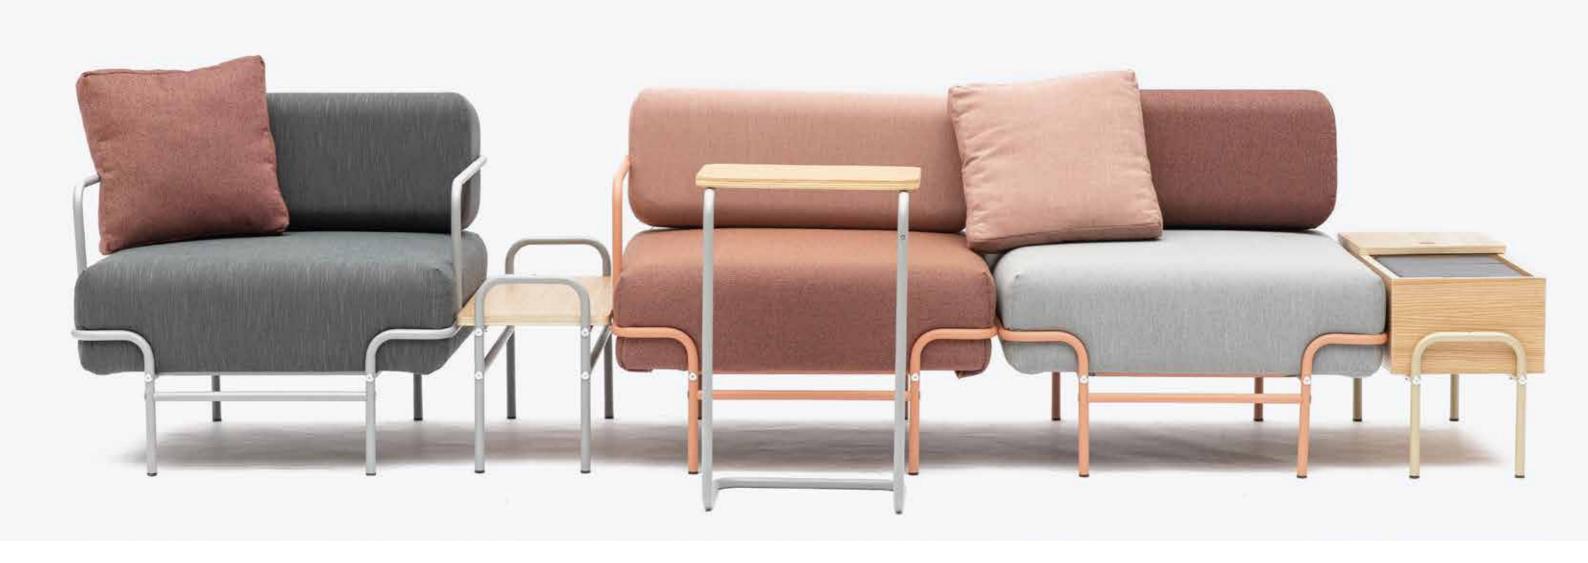

The ease of variability makes Tangens the ideal equipment for an agile workspace: the furniture seamlessly follows and helps dynamically changing work processes, team compositions, and functional needs.

It can be customized thanks to its modular structure, dynamically adapting to any space and task. It easily adapts to the task and performance-oriented office atmosphere, bringing playfulness and transparency into everyday life. Because it is the personal presence of the people and not the furniture that dominates the space, Tangens promotes a sense of belonging and team cohesion. The furniture family provides a solution for every aspect of office life: from isolated thinking through confidential discussions to group work.

The use of color is modest but lively. Creating a friendly and non-intrusive environment, Tangens unobtrusively supports and energizes the unfolding of relationships and productivity.

Lightweight, airy furniture finds its place in almost any environment: offices, community waiting rooms, lobbies, even at home.

The collection now premiering includes seating and storage furniture, tables, and room dividers. Not only do the elements having a matching style, all of their bends are at the same height, allowing them to be aesthetically placed in any combination. Even though the personal belongings of employees do not play a significant role in an agile workspace, the various storage tables still make the direct environment comfortable and personal, as personal items are always close by.

With mobile small tables, you can create workspaces in a matter of seconds, even in locations used for meetings. By using additional storage, tables, and room dividers, the work environment can be completely adapted to the task and to your personal taste – like an extension of your home.

The hard, stretched seating surfaces and the seat height, increased by a few centimeters, are both optimal in helping the long time spent sitting, maintaining concentration, and supporting our body. We are all different: the wide seating surfaces are comfortable for all body shapes and can be easily adapted with a wide range of additional cushions.

And the cushion is not just a simple cushion. Our accessories not only serve aesthetic purposes, they allow you to adapt to different body shapes. With the help of functional cushions, our armchairs and sofas can be customized with easy adjustment of the lumbar support, arm height and seat depth, making them comfortable and supportive in all situations.