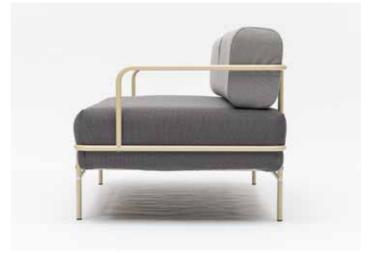

#### **ERGONOMICS**

Being in the office means sitting. We sit in front of our computer, in meetings, and in other offices, waiting. That is why we paid special attention to our seating furniture elements.

The hard, stretched seating surfaces and the seat height, increased by a few centimeters, are both optimal in helping the long time spent sitting, maintaining concentration, and supporting our body. We are all different: the wide seating surfaces are comfortable for all body shapes and can be easily adapted with a wide range of additional cushions.

And the cushion is not just a simple cushion. Our accessories not only serve aesthetic purposes, they allow you to adapt to different body shapes. With the help of functional cushions, our armchairs and sofas can be customized with easy adjustment of the lumbar support, arm height and seat depth, making them comfortable and supportive in all situations.