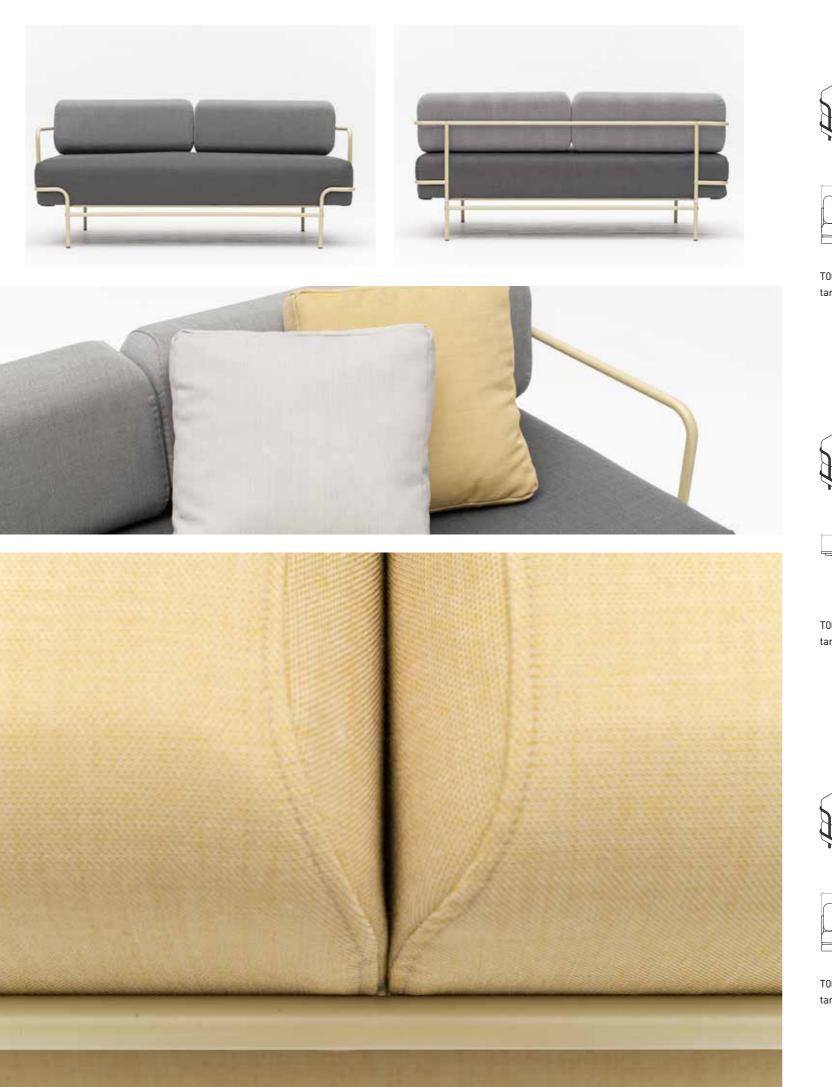

The different textures and colors provide endless variability, and the combinations of elements of our thorough, well-conceived material palette always result in a harmonious overall picture.

#### MATERIAL USE

We have chosen textiles made of highly wear-resistant recycled PET bottles and woven wool for the collection, which harmonize perfectly and complement the colors. The sintering of steel pipes is carried out on a modern automated line that recycles the excess generated during powder coating. The raw material of the wooden elements is plywood with good structural stability, which is the best choice for our environmentally friendly furniture product range due to its recycled nature and the minimal amount of cutting waste. The seating surfaces are built on a durable wave spring load-bearing structure with a lifecycle that spans generations. The fillers also include, where possible, recycled felt and ground materials. The upholstered elements are carefully made by hand. The combination of modern innovation and traditional technologies is a guarantee of high quality.

The use of color is modest but lively. Pastel colors do not proclaim their presence despite their brightness, keeping the focus on the work processes and concentration.

Modularity and free combinability are thus perfectly realized in terms of materials and colors, ensuring the end result is always uniform and harmonious.