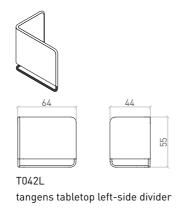

tangens sofa with U armrest, with left-side round table

By combining a sofa with U armrest and another sofa with L armrest, you can create a corner sofa.

TANGENS SEATING WITH ROOM DIVIDERS

T011R tangens right-side armchair with L divider

T011R\_R tangens right-side armchair with L divider, with right-side round table

tangens right-side armchair with L divider, with right-side round table

T011L tangens left-side armchair with L divider

T011L\_R tangens left-side armchair with L divider, with right-side round table

tangens left-side armchair with L divider, with left-side round table

tangens right-side armchair with L divider, with storage table

tangens left-side armchair with L divider, with storage table

tangens armchair with U divider

T013\_R

tangens armchair with U divider, with left-side round table

tangens right-side sofa with L divider

tangens right-side sofa with L divider, with right-side round table

tangens right-side sofa with L divider, with left-side round table

tangens left-side sofa with L divider

T014L\_R tangens left-side sofa with L divider, with right-side round table

tangens left-side sofa with L divider, with left-side round table

tangens sofa with U divider

tangens sofa with U divider, with left-side round table

tangens sofa with U divider, with right-side round table