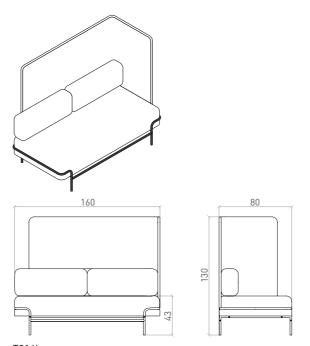

# **TANGENS** SEATING

tangens ottoman

tangens ottoman with right-side round table

tangens ottoman with left-side round table

tangens armchair

T003\_R tangens armchair with right-side round table

tangens armchair with left-side round table