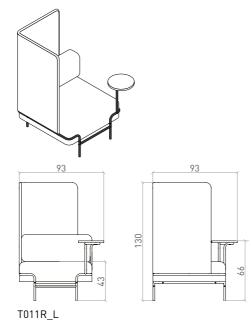

tangens sofa with U armrest, with left-side round table

By combining a sofa with U armrest and another sofa with L armrest, you can create a corner sofa.

TANGENS SEATING WITH ROOM DIVIDERS

T011R tangens right-side armchair with L divider

T011R\_R tangens right-side armchair with L divider, with right-side round table

tangens right-side armchair with L divider, with right-side round table

T011L tangens left-side armchair with L divider

T011L\_R tangens left-side armchair with L divider, with right-side round table