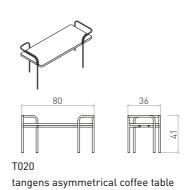

ns right-side armchair with L divider, with storage table



tangens left-side armchair with L divider, with storage table











tangens armchair with U divider



T013\_R



tangens armchair with U divider, with left-side round table





tangens right-side sofa with L divider



tangens right-side sofa with L divider, with right-side round table



tangens right-side sofa with L divider, with left-side round table











tangens left-side sofa with L divider



T014L\_R tangens left-side sofa with L divider, with right-side round table



tangens left-side sofa with L divider, with left-side round table



tangens sofa with U divider



tangens sofa with U divider, with left-side round table



tangens sofa with U divider, with right-side round table





# **TANGENS** TABLE



























tangens toboggan small table

























## **TANGENS** STORAGE





tangens storage box



















tangens storage cabinet













T032
tangens storage cabinet with storage box



T032\_0 tangens open storage cabinet with storage box



T032\_D tangens sliding door storage cabinet with storage box























tangens high shelf



tangens low closing shelf







tangens storage cabinet shelf





T035\_0 tangens open storage cabinet shelf





T035\_D tangens sliding door storage cabinet shelf



tangens storage cabinet closing shelf



T035E\_0 tangens open storage cabinet closing shelf



tangens sliding door storage cabinet closing shelf



# TANGENS ACCESSORIES







































T046

tangens decorative