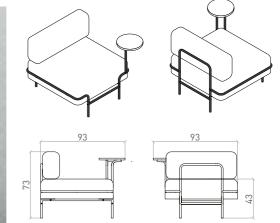

tangens armchair with L armrest on the right side

tangens right-side armchair with L armrest, with right-side round table

tangens right-side armchair with L armrest, with left-side round table

tangens armchair with L armrest on the left side

T004L\_R tangens left-side armchair with L armrest, with right-side round table

tangens left-side armchair with L armrest, with left-side round table

tangens armchair with U armrest, with right-side round table