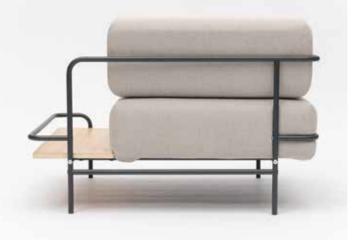

#### **ERGONOMICS**

Being in the office means sitting. We sit in front of our computer, in meetings, and in other offices, waiting. That is why we paid special attention to our seating furniture elements.

The hard, stretched seating surfaces and the seat height, increased by a few centimeters, are both optimal in helping the long time spent sitting, maintaining concentration, and supporting our body. We are all different: the wide seating surfaces are comfortable for all body shapes and can be easily adapted with a wide range of additional cushions.