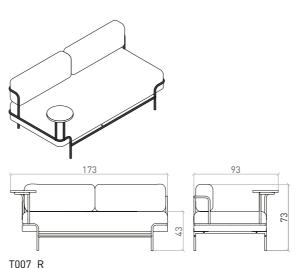

tangens armchair with L armrest on the left side, with storage table

T007 tangens sofa

tangens sofa with L armrest on the right side, with right-side round table

tangens sofa with L armrest on the right side, with left-side round table