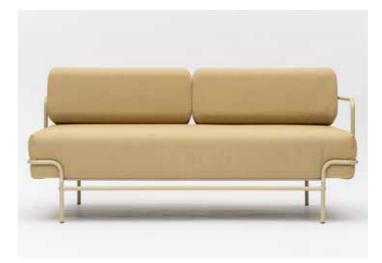

tangens armchair with L armrest on the left side, with storage table

T007 tangens sofa

tangens sofa with L armrest on the right side, with right-side round table

tangens sofa with L armrest on the right side, with left-side round table

tangens sofa with L armrest on the left side

tangens sofa with L armrest on the left side, with right-side round table

tangens sofa with U armrest, with right-side round table

tangens sofa with L armrest on the left side, with left-side round table