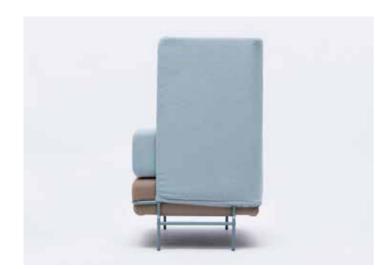

#### **ERGONOMICS**

Being in the office means sitting. We sit in front of our computer, in meetings, and in other offices, waiting. That is why we paid special attention to our seating furniture elements.

The hard, stretched seating surfaces and the seat height, increased by a few centimeters, are both optimal in helping the long time spent sitting, maintaining concentration, and supporting our body. We are all different: the wide seating surfaces are comfortable for all body shapes and can be easily adapted with a wide range of additional cushions.

And the cushion is not just a simple cushion. Our accessories not only serve aesthetic purposes, they allow you to adapt to different body shapes. With the help of functional cushions, our armchairs and sofas can be customized with easy adjustment of the lumbar support, arm height and seat depth, making them comfortable and supportive in all situations.