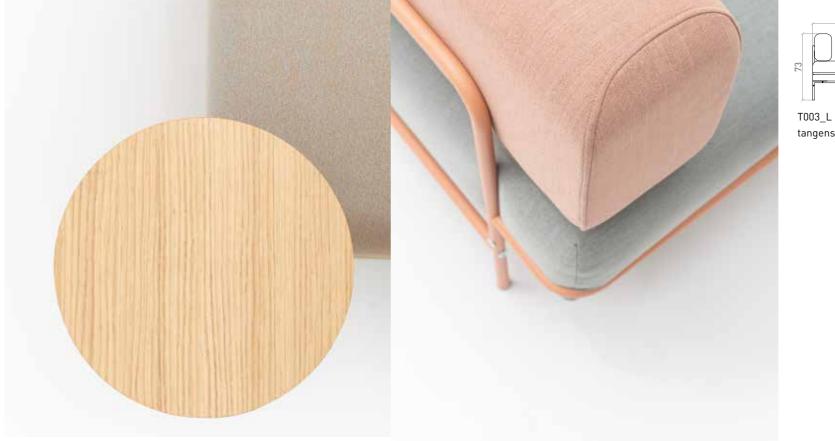

The different textures and colors provide endless variability, and the combinations of elements of our thorough, well-conceived material palette always result in a harmonious overall picture.

#### MATERIAL USE

We have chosen textiles made of highly wear-resistant recycled PET bottles and woven wool for the collection, which harmonize perfectly and complement the colors. The sintering of steel pipes is carried out on a modern automated line that recycles the excess generated during powder coating. The raw material of the wooden elements is plywood with good structural stability, which is the best choice for our environmentally friendly furniture product range due to its recycled nature and the minimal amount of cutting waste. The seating surfaces are built on a durable wave spring load-bearing structure with a lifecycle that spans generations. The fillers also include, where possible, recycled felt and ground materials. The upholstered elements are carefully made by hand. The combination of modern innovation and traditional technologies is a guarantee of high quality.