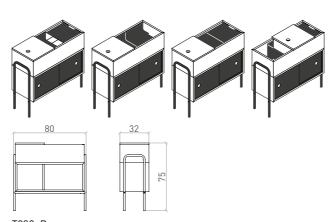

## **TANGENS** STORAGE

tangens storage box

tangens storage cabinet

T032
tangens storage cabinet with storage box

T032\_0 tangens open storage cabinet with storage box

T032\_D tangens sliding door storage cabinet with storage box

The storage elements fit together modularly.

The storage cabinet can be open, closed at the rear, or fully lockable with sliding doors. An optional storage box can be fitted to the top, which makes the piece the same height as the desk. As they have the same dimensions, the elements can even be freely combined with the shelves.