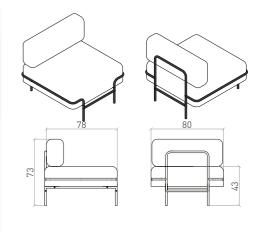

# **TANGENS** SEATING

tangens ottoman

tangens ottoman with right-side round table

tangens ottoman with left-side round table

tangens armchair

T003\_R tangens armchair with right-side round table

tangens armchair with left-side round table