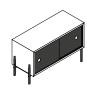

## **TANGENS** STORAGE

tangens storage box

tangens storage cabinet

T032
tangens storage cabinet with storage box

T032\_0 tangens open storage cabinet with storage box

T032\_D tangens sliding door storage cabinet with storage box

The storage elements fit together modularly.

The storage cabinet can be open, closed at the rear, or fully lockable with sliding doors. An optional storage box can be fitted to the top, which makes the piece the same height as the desk. As they have the same dimensions, the elements can even be freely combined with the shelves.