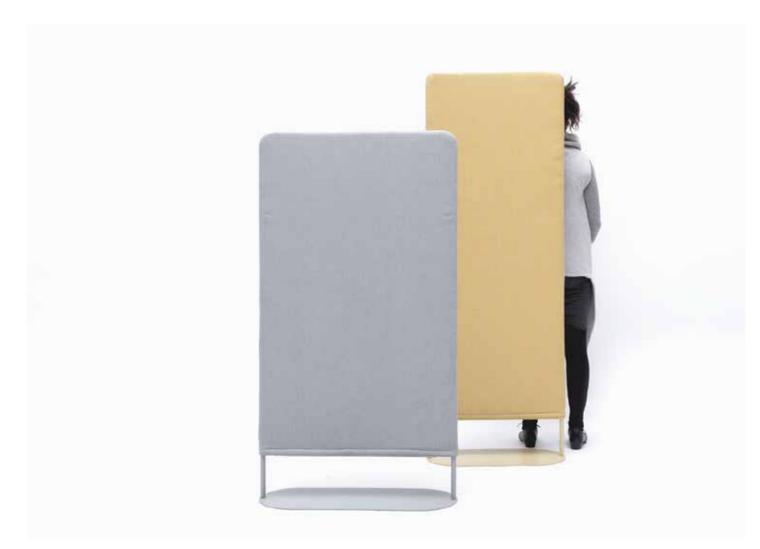

Screens and room dividers allow the space to be divided into sections with different functions, sizes and moods. Almost anything, from remote work areas to waiting rooms, can be created without disturbing the uniform design.

Lightweight, airy furniture finds its place in almost any environment: offices, community waiting rooms, lobbies, even at home.

The collection now premiering includes seating and storage furniture, tables, and room dividers. Not only do the elements having a matching style, all of their bends are at the same height, allowing them to be aesthetically placed in any combination. Even though the personal belongings of employees do not play a significant role in an agile workspace, the various storage tables still make the direct environment comfortable and personal, as personal items are always close by.