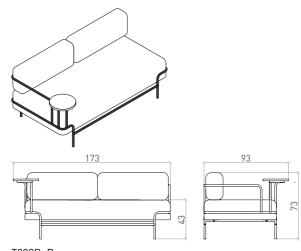

tangens armchair with L armrest on the left side, with storage table

T007 tangens sofa

tangens sofa with L armrest on the right side, with right-side round table

tangens sofa with L armrest on the right side, with left-side round table