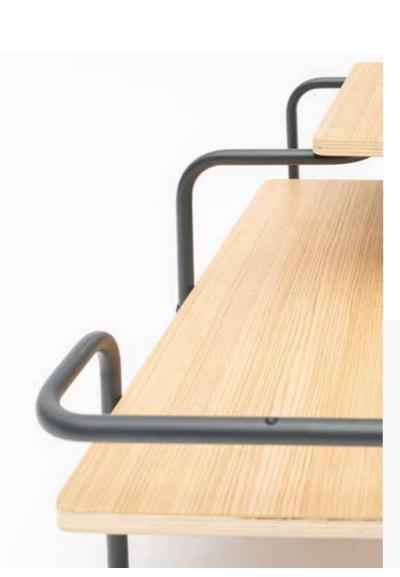

We arrived at the tangible structure of the furniture by delving deep into the metaphors of embracing and touching. This motif is also apparent in the products. The power of cold, masculine metal embraces and gives form to the warm, soft, feminine materials and the wood and textile elements. Their contact, their harmony, is more than the sum of their parts: they create new energy.

The curved tubular frame shows a respect for tradition, recalling the graphic Bauhaus world. The use of sustainable materials shows reverence for the future, a homage to the power of nature.

Tangens: touch and togetherness. These aspects are reflected in fine-touch, high-quality materials and the playful contrast of cold and warm sensations.

Lightweight, airy furniture finds its place in almost any environment: offices, community waiting rooms, lobbies, even at home.

The collection now premiering includes seating and storage furniture, tables, and room dividers. Not only do the elements having a matching style, all of their bends are at the same height, allowing them to be aesthetically placed in any combination. Even though the personal belongings of employees do not play a significant role in an agile workspace, the various storage tables still make the direct environment comfortable and personal, as personal items are always close by.