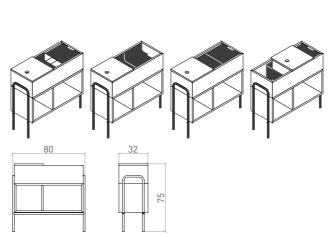

tangens armchair with U divider, with left-side round table





tangens right-side sofa with L divider



tangens right-side sofa with L divider, with right-side round table



tangens right-side sofa with L divider, with left-side round table











tangens left-side sofa with L divider



T014L\_R tangens left-side sofa with L divider, with right-side round table



tangens left-side sofa with L divider, with left-side round table



tangens sofa with U divider



tangens sofa with U divider, with left-side round table



tangens sofa with U divider, with right-side round table





# **TANGENS** TABLE



























tangens toboggan small table

























## **TANGENS** STORAGE





tangens storage box



















tangens storage cabinet













T032
tangens storage cabinet with storage box



T032\_0 tangens open storage cabinet with storage box



T032\_D tangens sliding door storage cabinet with storage box























tangens high shelf



tangens low closing shelf







tangens storage cabinet shelf





T035\_0 tangens open storage cabinet shelf





T035\_D tangens sliding door storage cabinet shelf



tangens storage cabinet closing shelf



T035E\_0 tangens open storage cabinet closing shelf



tangens sliding door storage cabinet closing shelf



# TANGENS ACCESSORIES







































T046

tangens decorative cushion





tangens backrest





#### DESIGNER AND MANUFACTURER

# sarakele



Sára Kele designs furniture and commodities, creates graphics, participates in interior design pro