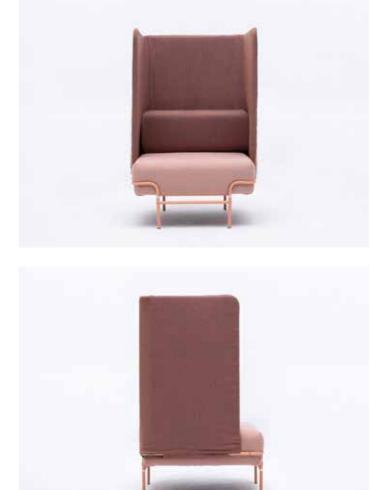

#### **ERGONOMICS**

Being in the office means sitting. We sit in front of our computer, in meetings, and in other offices, waiting. That is why we paid special attention to our seating furniture elements.

The hard, stretched seating surfaces and the seat height, increased by a few centimeters, are both optimal in helping the long time spent sitting, maintaining concentration, and supporting our body. We are all different: the wide seating surfaces are comfortable for all body shapes and can be easily adapted with a wide range of additional cushions.

And the cushion is not just a simple cushion. Our accessories not only serve aesthetic purposes, they allow you to adapt to different body shapes. With the help of functional cushions, our armchairs and sofas can be customized with easy adjustment of the lumbar support, arm height and seat depth, making them comfortable and supportive in all situations.