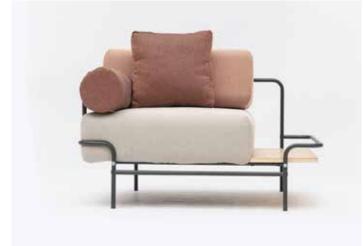

#### **ERGONOMICS**

Being in the office means sitting. We sit in front of our computer, in meetings, and in other offices, waiting. That is why we paid special attention to our seating furniture elements.

The hard, stretched seating surfaces and the seat height, increased by a few centimeters, are both optimal in helping the long time spent sitting, maintaining concentration, and supporting our body. We are all different: the wide seating surfaces are comfortable for all body shapes and can be easily adapted with a wide range of additional cushions.

And the cushion is not just a simple cushion. Our accessories not only serve aesthetic purposes, they allow you to adapt to different body shapes. With the help of functional cushions, our armchairs and sofas can be customized with easy adjustment of the lumbar support, arm height and seat depth, making them comfortable and supportive in all situations.