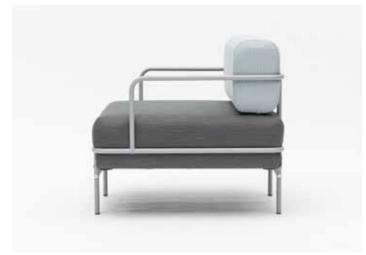

The hard, stretched seating surfaces and the seat height, increased by a few centimeters, are both optimal in helping the long time spent sitting, maintaining concentration, and supporting our body. We are all different: the wide seating surfaces are comfortable for all body shapes and can be easily adapted with a wide range of additional cushions.

And the cushion is not just a simple cushion. Our accessories not only serve aesthetic purposes, they allow you to adapt to different body shapes. With the help of functional cushions, our armchairs and sofas can be customized with easy adjustment of the lumbar support, arm height and seat depth, making them comfortable and supportive in all situations.

# **TANGENS** SEATING

tangens ottoman

tangens ottoman with right-side round table

tangens ottoman with left-side round table

tangens armchair

T003\_R tangens armchair with right-side round table

tangens armchair with left-side round table