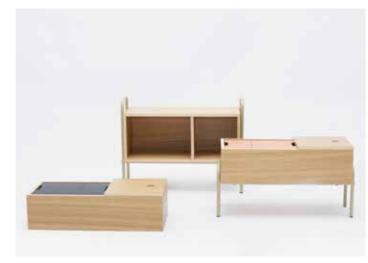

Lightweight, airy furniture finds its place in almost any environment: offices, community waiting rooms, lobbies, even at home.

The collection now premiering includes seating and storage furniture, tables, and room dividers. Not only do the elements having a matching style, all of their bends are at the same height, allowing them to be aesthetically placed in any combination. Even though the personal belongings of employees do not play a significant role in an agile workspace, the various storage tables still make the direct environment comfortable and personal, as personal items are always close by.

The storage elements fit together modularly.

The storage cabinet can be open, closed at the rear, or fully lockable with sliding doors. An optional storage box can be fitted to the top, which makes the piece the same height as the desk. As they have the same dimensions, the elements can even be freely combined with the shelves.