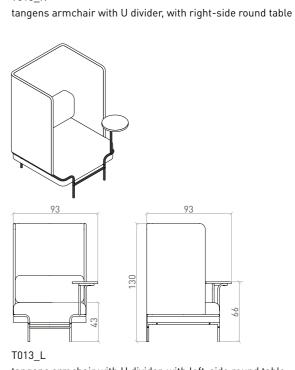

T013\_R

tangens armchair with U divider, with left-side round table

tangens right-side sofa with L divider

tangens right-side sofa with L divider, with right-side round table

tangens right-side sofa with L divider, with left-side round table