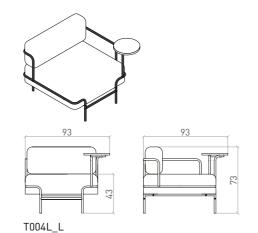

tangens armchair with L armrest on the right side

tangens right-side armchair with L armrest, with right-side round table

tangens right-side armchair with L armrest, with left-side round table

tangens armchair with L armrest on the left side

T004L\_R tangens left-side armchair with L armrest, with right-side round table

tangens left-side armchair with L armrest, with left-side round table

tangens armchair with U armrest, with right-side round table