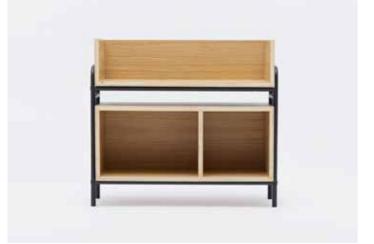

## **TANGENS** STORAGE

tangens storage box

tangens storage cabinet

T032
tangens storage cabinet with storage box

T032\_0 tangens open storage cabinet with storage box

T032\_D tangens sliding door storage cabinet with storage box

The storage elements fit together modularly.

The storage cabinet can be open, closed at the rear, or fully lockable with sliding doors. An optional storage box can be fitted to the top, which makes the piece the same height as the desk. As they have the same dimensions, the elements can even be freely combined with the shelves.