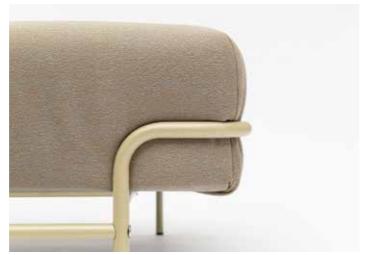

The hard, stretched seating surfaces and the seat height, increased by a few centimeters, are both optimal in helping the long time spent sitting, maintaining concentration, and supporting our body. We are all different: the wide seating surfaces are comfortable for all body shapes and can be easily adapted with a wide range of additional cushions.

And the cushion is not just a simple cushion. Our accessories not only serve aesthetic purposes, they allow you to adapt to different body shapes. With the help of functional cushions, our armchairs and sofas can be customized with easy adjustment of the lumbar support, arm height and seat depth, making them comfortable and supportive in all situations.

#### MATERIAL USE

We have chosen textiles made of highly wear-resistant recycled PET bottles and woven wool for the collection, which harmonize perfectly and complement the colors. The sintering of steel pipes is carried out on a modern automated line that recycles the excess generated during powder coating. The raw material of the wooden elements is plywood with good structural stability, which is the best choice for our environmentally friendly furniture product range due to its recycled nature and the minimal amount of cutting waste. The seating surfaces are built on a durable wave spring load-bearing structure with a lifecycle that spans generations. The fillers also include, where possible, recycled felt and ground materials. The upholstered elements are carefully made by hand. The combination of modern innovation and traditional technologies is a guarantee of high quality.