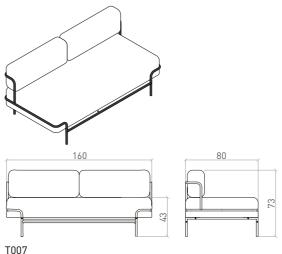

tangens armchair with L armrest on the left side, with storage table

T007 tangens sofa

tangens sofa with L armrest on the right side, with right-side round table

tangens sofa with L armrest on the right side, with left-side round table