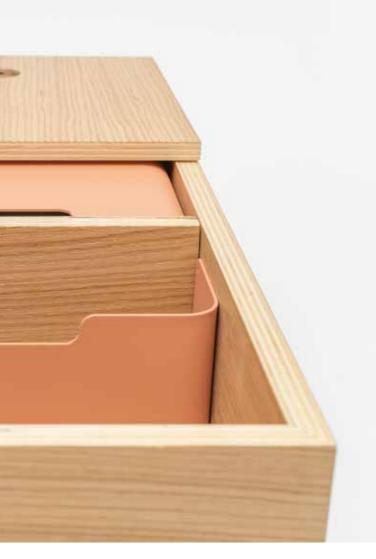

The storage elements fit together modularly.

The storage cabinet can be open, closed at the rear, or fully lockable with sliding doors. An optional storage box can be fitted to the top, which makes the piece the same height as the desk. As they have the same dimensions, the elements can even be freely combined with the shelves.

The top of the storage box is multifunctional: it is basically a simple closing cover, but when turned upside down it can be used as a small storage unit, which is also excellent for plant trays. When inserted into the storage part, it can be used to create compartments.