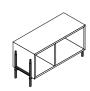

## **TANGENS** STORAGE

tangens storage box

tangens storage cabinet

T032
tangens storage cabinet with storage box

T032\_0 tangens open storage cabinet with storage box

T032\_D tangens sliding door storage cabinet with storage box

The storage elements fit together modularly.

The storage cabinet can be open, closed at the rear, or fully lockable with sliding doors. An optional storage box can be fitted to the top, which makes the piece the same height as the desk. As they have the same dimensions, the elements can even be freely combined with the shelves.