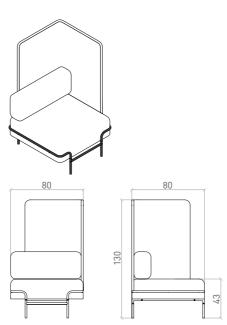

# **TANGENS** SEATING

tangens ottoman

tangens ottoman with right-side round table

tangens ottoman with left-side round table

tangens armchair

T003\_R tangens armchair with right-side round table

tangens armchair with left-side round table