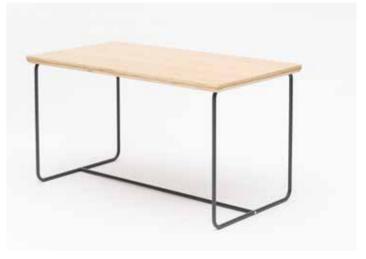

de armchair with L divider, with storage table











tangens armchair with U divider



T013\_R



tangens armchair with U divider, with left-side round table





tangens right-side sofa with L divider



tangens right-side sofa with L divider, with right-side round table



tangens right-side sofa with L divider, with left-side round table











tangens left-side sofa with L divider



T014L\_R tangens left-side sofa with L divider, with right-side round table



tangens left-side sofa with L divider, with left-side round table



tangens sofa with U divider



tangens sofa with U divider, with left-side round table



tangens sofa with U divider, with right-side round table





# **TANGENS** TABLE



























tangens toboggan small table

























## **TANGENS** STORAGE





tangens storage box



















tangens storage cabinet













T032
tangens storage cabinet with storage box



T032\_0 tangens open storage cabinet with storage box



T032\_D tangens sliding door storage cabinet with storage box























tangens high shelf



tangens low closing shelf







tangens storage cabinet shelf





T035\_0 tangens open storage cabinet shelf





T035\_D tangens sliding door storage cabinet shelf



tangens storage cabinet closing shelf



T035E\_0 tangens open storage cabinet closing shelf



tangens sliding door storage cabinet closing shelf



# TANGENS ACCESSORIES







































T046

tangens decorative cushion





tangens backrest





#### DESIGNER AND MANUFACTURER

# sarake