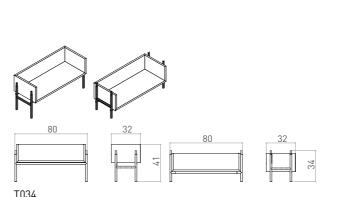

tangens high shelf

tangens low closing shelf

tangens storage cabinet shelf

T035\_0 tangens open storage cabinet shelf

T035\_D tangens sliding door storage cabinet shelf

tangens storage cabinet closing shelf