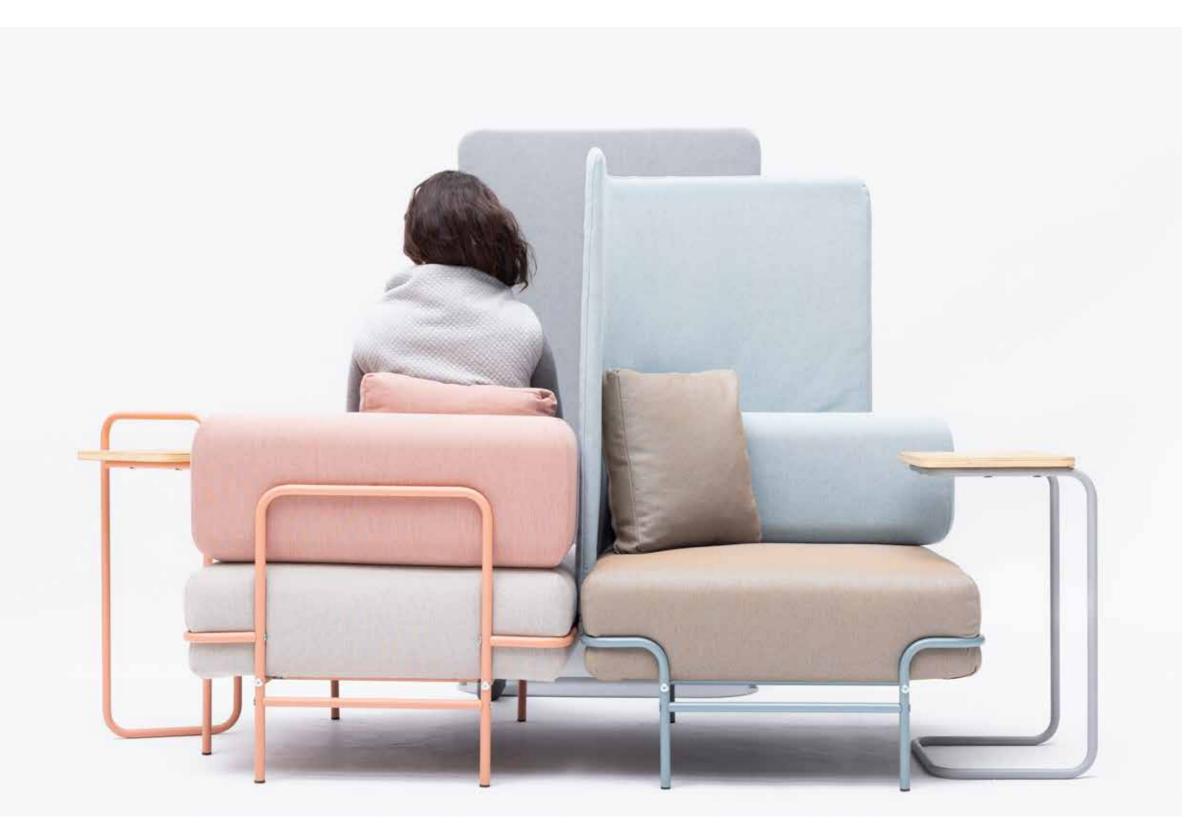

## MODULARITY

Although the idea, design and manufacture of Tangens is the fruit of our careful work, the customer still has to take the last step. With the almost endless possibilities of combinations Tangens offers, we provide an opportunity to perfectly tailor your furniture to your the processes, atmosphere, design, and possibilities of your workplace.

Lightweight, airy furniture finds its place in almost any environment: offices, community waiting rooms, lobbies, even at home.

The collection now premiering includes seating and storage furniture, tables, and room dividers. Not only do the elements having a matching style, all of their bends are at the same height, allowing them to be aesthetically placed in any combination. Even though the personal belongings of employees do not play a significant role in an agile workspace, the various storage tables still make the direct environment comfortable and personal, as personal items are always close by.

Screens and room dividers allow the space to be divided into sections with different functions, sizes and moods. Almost anything, from remote work areas to waiting rooms, can be created without disturbing the uniform design.

With mobile small tables, you can create workspaces in a matter of seconds, even in locations used for meetings. By using additional storage, tables, and room dividers, the work environment can be completely adapted to the task and to your personal taste – like an extension of your home.