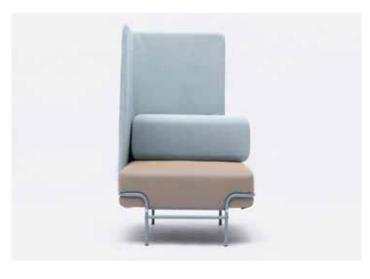

The hard, stretched seating surfaces and the seat height, increased by a few centimeters, are both optimal in helping the long time spent sitting, maintaining concentration, and supporting our body. We are all different: the wide seating surfaces are comfortable for all body shapes and can be easily adapted with a wide range of additional cushions.

And the cushion is not just a simple cushion. Our accessories not only serve aesthetic purposes, they allow you to adapt to different body shapes. With the help of functional cushions, our armchairs and sofas can be customized with easy adjustment of the lumbar support, arm height and seat depth, making them comfortable and supportive in all situations.