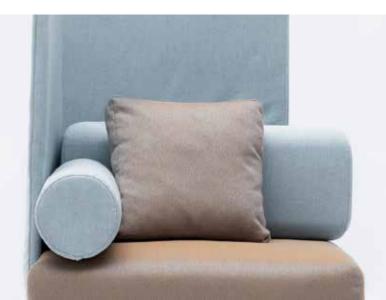

The hard, stretched seating surfaces and the seat height, increased by a few centimeters, are both optimal in helping the long time spent sitting, maintaining concentration, and supporting our body. We are all different: the wide seating surfaces are comfortable for all body shapes and can be easily adapted with a wide range of additional cushions.

And the cushion is not just a simple cushion. Our accessories not only serve aesthetic purposes, they allow you to adapt to different body shapes. With the help of functional cushions, our armchairs and sofas can be customized with easy adjustment of the lumbar support, arm height and seat depth, making them comfortable and supportive in all situations.

The different textures and colors provide endless variability, and the combinations of elements of our thorough, well-conceived material palette always result in a harmonious overall picture.