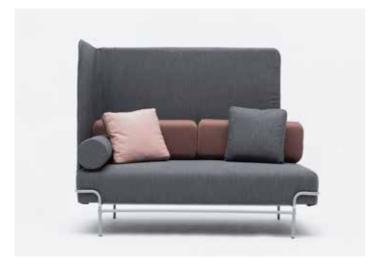

tangens armchair with L armrest on the left side, with storage table

T007 tangens sofa

tangens sofa with L armrest on the right side, with right-side round table

tangens sofa with L armrest on the right side, with left-side round table