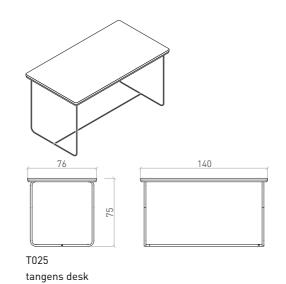

left-side armchair with L divider, with storage table











tangens armchair with U divider



T013\_R



tangens armchair with U divider, with left-side round table





tangens right-side sofa with L divider



tangens right-side sofa with L divider, with right-side round table



tangens right-side sofa with L divider, with left-side round table











tangens left-side sofa with L divider



T014L\_R tangens left-side sofa with L divider, with right-side round table



tangens left-side sofa with L divider, with left-side round table



tangens sofa with U divider



tangens sofa with U divider, with left-side round table



tangens sofa with U divider, with right-side round table





# **TANGENS** TABLE



























tangens toboggan small table

























## **TANGENS** STORAGE





tangens storage box



















tangens storage cabinet













T032
tangens storage cabinet with storage box



T032\_0 tangens open storage cabinet with storage box



T032\_D tangens sliding door storage cabinet with storage box























tangens high shelf



tangens low closing shelf







tangens storage cabinet shelf





T035\_0 tangens open storage cabinet shelf





T035\_D tangens sliding door storage cabinet shelf



tangens storage cabinet closing shelf



T035E\_0 tangens open storage cabinet closing shelf



tangens sliding door storage cabinet closing shelf



# TANGENS ACCESSORIES







































T046

tangens decorative cushion





tangens backrest





#### DESIGNER AND MANUFACTURER