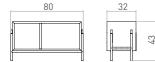

## **TANGENS** STORAGE

tangens storage box

tangens storage cabinet

T032
tangens storage cabinet with storage box

T032\_0 tangens open storage cabinet with storage box

T032\_D tangens sliding door storage cabinet with storage box

The storage elements fit together modularly.

The storage cabinet can be open, closed at the rear, or fully lockable with sliding doors. An optional storage box can be fitted to the top, which makes the piece the same height as the desk. As they have the same dimensions, the elements can even be freely combined with the shelves.