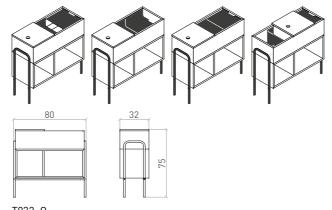

ound table





tangens right-side sofa with L divider



tangens right-side sofa with L divider, with right-side round table



tangens right-side sofa with L divider, with left-side round table











tangens left-side sofa with L divider



T014L\_R tangens left-side sofa with L divider, with right-side round table



tangens left-side sofa with L divider, with left-side round table



tangens sofa with U divider



tangens sofa with U divider, with left-side round table



tangens sofa with U divider, with right-side round table





# **TANGENS** TABLE



























tangens toboggan small table

























## **TANGENS** STORAGE





tangens storage box



















tangens storage cabinet













T032
tangens storage cabinet with storage box



T032\_0 tangens open storage cabinet with storage box



T032\_D tangens sliding door storage cabinet with storage box























tangens high shelf



tangens low closing shelf







tangens storage cabinet shelf





T035\_0 tangens open storage cabinet shelf





T035\_D tangens sliding door storage cabinet shelf



tangens storage cabinet closing shelf



T035E\_0 tangens open storage cabinet closing shelf



tangens sliding door storage cabinet closing shelf



# TANGENS ACCESSORIES







































T046

tangens decorative cushion





tangens backrest





#### DESIGNER AND MANUFACTURER

# sarakele



Sára Kele designs furniture and commodities, creates graphics, participates in interior design projects and hosts design workshops, and is committe