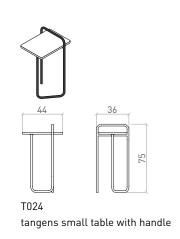

tangens left-side armchair with L divider, with storage table











tangens armchair with U divider



T013\_R



tangens armchair with U divider, with left-side round table





tangens right-side sofa with L divider



tangens right-side sofa with L divider, with right-side round table



tangens right-side sofa with L divider, with left-side round table











tangens left-side sofa with L divider



T014L\_R tangens left-side sofa with L divider, with right-side round table



tangens left-side sofa with L divider, with left-side round table



tangens sofa with U divider



tangens sofa with U divider, with left-side round table



tangens sofa with U divider, with right-side round table





# **TANGENS** TABLE



























tangens toboggan small table

























## **TANGENS** STORAGE





tangens storage box



















tangens storage cabinet













T032
tangens storage cabinet with storage box



T032\_0 tangens open storage cabinet with storage box



T032\_D tangens sliding door storage cabinet with storage box























tangens high shelf



tangens low closing shelf







tangens storage cabinet shelf





T035\_0 tangens open storage cabinet shelf





T035\_D tangens sliding door storage cabinet shelf



tangens storage cabinet closing shelf



T035E\_0 tangens open storage cabinet closing shelf



tangens sliding door storage cabinet closing shelf



# TANGENS ACCESSORIES







































T046

tangens decorative cushion





tangens backrest





#### DESIGNER AND MANUFA