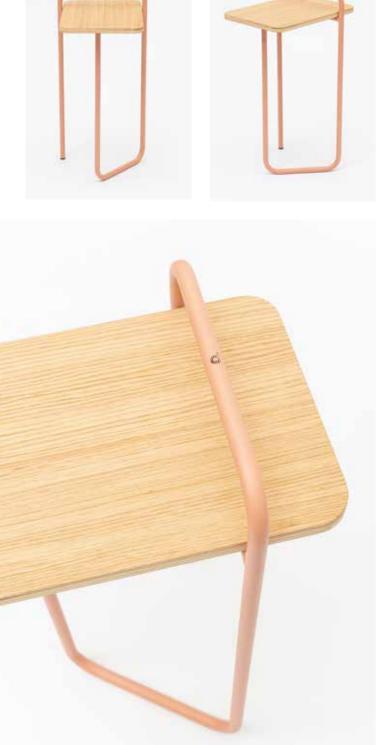

angens left-side armchair with L divider, with storage table











tangens armchair with U divider



T013\_R



tangens armchair with U divider, with left-side round table





tangens right-side sofa with L divider



tangens right-side sofa with L divider, with right-side round table



tangens right-side sofa with L divider, with left-side round table











tangens left-side sofa with L divider



T014L\_R tangens left-side sofa with L divider, with right-side round table



tangens left-side sofa with L divider, with left-side round table



tangens sofa with U divider



tangens sofa with U divider, with left-side round table



tangens sofa with U divider, with right-side round table





# **TANGENS** TABLE



























tangens toboggan small table

























## **TANGENS** STORAGE





tangens storage box



















tangens storage cabinet













T032
tangens storage cabinet with storage box



T032\_0 tangens open storage cabinet with storage box



T032\_D tangens sliding door storage cabinet with storage box























tangens high shelf



tangens low closing shelf







tangens storage cabinet shelf





T035\_0 tangens open storage cabinet shelf





T035\_D tangens sliding door storage cabinet shelf



tangens storage cabinet closing shelf



T035E\_0 tangens open storage cabinet closing shelf



tangens sliding door storage cabinet closing shelf



# TANGENS ACCESSORIES







































T046

tangens decorative cushion





tangens backrest





#### DESIGNER AND MANUFACT