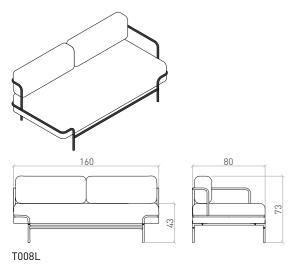

tangens armchair with L armrest on the left side, with storage table

T007 tangens sofa

tangens sofa with L armrest on the right side, with right-side round table

tangens sofa with L armrest on the right side, with left-side round table