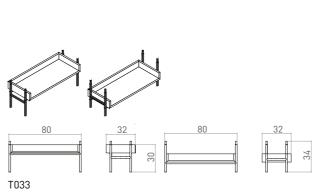

tangens high shelf

tangens low closing shelf

tangens storage cabinet shelf

T035\_0 tangens open storage cabinet shelf

T035\_D tangens sliding door storage cabinet shelf

tangens storage cabinet closing shelf