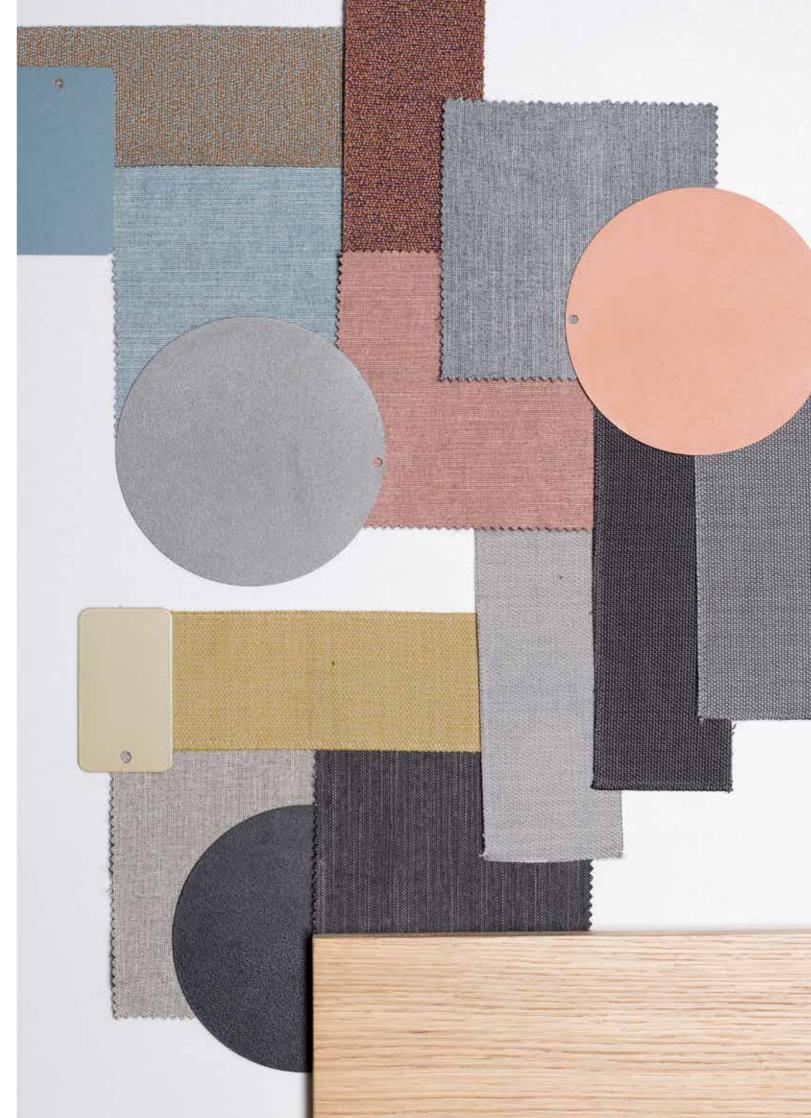

The different textures and colors provide endless variability, and the combinations of elements of our thorough, well-conceived material palette always result in a harmonious overall picture.

#### UPHOLSTERY FABRIC

Terra 2 | Lech

Topia Chrom | Rohi

Topia Schiefer | Rohi

Topia Silver | Rohi

95% wool, 5% PA

440 g/m2 - 660 g/rm

martindale: 50,000

**ROHI** Topia

Terra 4 | Lech

Terra 5 | Lech

Terra 7 | Lech

Terra 10 | Lech

LECH Terra 100% PES  $370 \text{ g/m}^2 \pm 5\%$ martindale: 67,000

5

Shake Malve | Rohi

Shake Jade | Rohi

95% wool, 5% PA 440 g/m2 - 660 g/rm

martindale: ≥ 70,000

**ROHI SHAKE** 

WOODEN MATERIAL

white HPL plywood

plywood

graphite black HPL plywood

#### MATERIAL USE

We have chosen textiles made of highly wear-resistant recycled PET bottles and woven wool for the collection, which harmonize perfectly and complement the colors. The sintering of steel pipes is carried out on a modern automated line that recycles the excess generated during powder coating. The raw material of the wooden elements is plywood with good structural stability, which is the best choice for our environmentally friendly furniture product range due to its recycled nature and the minimal amount of cutting waste. The seating surfaces are built on a durable wave spring load-bearing structure with a lifecycle that spans generations. The fillers also include, where possible, recycled felt and ground materials. The upholstered elements are carefully made by hand. The combination of modern innovation and traditional technologies is a guarantee of high quality.

The use of color is modest but lively. Pastel colors do not proclaim their presence despite their brightness, keeping the focus on the work processes and concentration.

Modularity and free combinability are thus perfectly realized in terms of materials and colors, ensuring the end result is always uniform and harmonious.