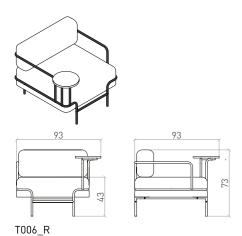

T004L\_R tangens left-side armchair with L armrest, with right-side round table

tangens left-side armchair with L armrest, with left-side round table

tangens armchair with U armrest, with right-side round table