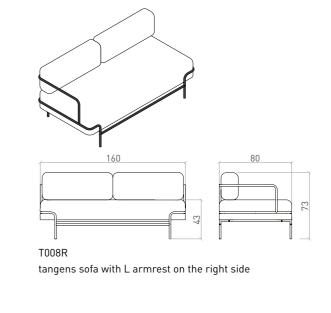

tangens armchair with L armrest on the left side, with storage table

T007 tangens sofa

tangens sofa with L armrest on the right side, with right-side round table

tangens sofa with L armrest on the right side, with left-side round table