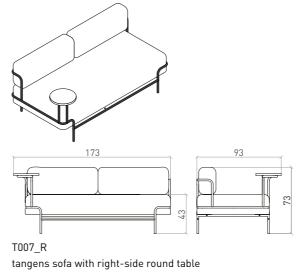

tangens armchair with L armrest on the left side, with storage table

T007 tangens sofa

tangens sofa with L armrest on the right side, with right-side round table

tangens sofa with L armrest on the right side, with left-side round table