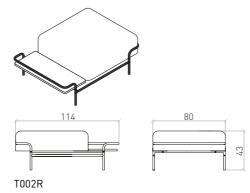

# **TANGENS** SEATING

tangens ottoman

tangens ottoman with right-side round table

tangens ottoman with left-side round table

tangens armchair

T003\_R tangens armchair with right-side round table

tangens armchair with left-side round table