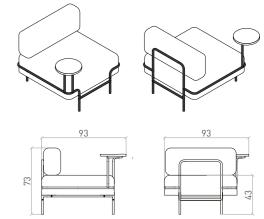

tangens armchair with L armrest on the right side

tangens right-side armchair with L armrest, with right-side round table

tangens right-side armchair with L armrest, with left-side round table

tangens armchair with L armrest on the left side

T004L\_R tangens left-side armchair with L armrest, with right-side round table

tangens left-side armchair with L armrest, with left-side round table

tangens armchair with U armrest, with right-side round table