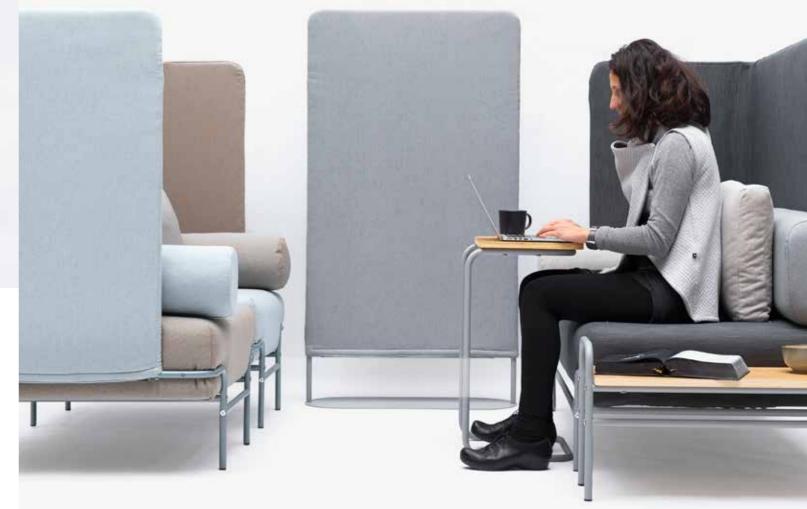

#### AGILE OFFICE SPACE

Our goal is to create modularly assembled, lightweight office furniture for today's needs, which can be easily arranged in space due to their lightness but also provide the comfort of a home office environment designed for the living room.

The ease of variability makes Tangens the ideal equipment for an agile workspace: the furniture seamlessly follows and helps dynamically changing work processes, team compositions, and functional needs.

It can be customized thanks to its modular structure, dynamically adapting to any space and task. It easily adapts to the task and performance-oriented office atmosphere, bringing playfulness and transparency into everyday life. Because it is the personal presence of the people and not the furniture that dominates the space, Tangens promotes a sense of belonging and team cohesion. The furniture family provides a solution for every aspect of office life: from isolated thinking through confidential discussions to group work.

#### **ERGONOMICS**

Being in the office means sitting. We sit in front of our computer, in meetings, and in other offices, waiting. That is why we paid special attention to our seating furniture elements.

The hard, stretched seating surfaces and the seat height, increased by a few centimeters, are both optimal in helping the long time spent sitting, maintaining concentration, and supporting our body. We are all different: the wide seating surfaces are comfortable for all body shapes and can be easily adapted with a wide range of additional cushions.

And the cushion is not just a simple cushion. Our accessories not only serve aesthetic purposes, they allow you to adapt to different body shapes. With the help of functional cushions, our armchairs and sofas can be customized with easy adjustment of the lumbar support, arm height and seat depth, making them comfortable and supportive in all situations.