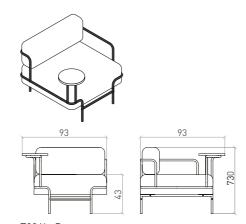

# **TANGENS** SEATING

tangens ottoman

tangens ottoman with right-side round table

tangens ottoman with left-side round table

tangens armchair

T003\_R tangens armchair with right-side round table

tangens armchair with left-side round table

tangens armchair with L armrest on the right side

tangens right-side armchair with L armrest, with right-side round table

tangens right-side armchair with L armrest, with left-side round table

tangens armchair with L armrest on the left side

T004L\_R tangens left-side armchair with L armrest, with right-side round table

tangens left-side armchair with L armrest, with left-side round table

tangens armchair with U armrest, with right-side round table