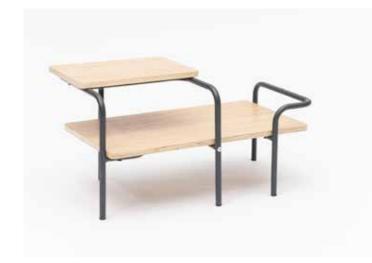

mchair with L divider, with storage table



tangens left-side armchair with L divider, with storage table











tangens armchair with U divider



T013\_R



tangens armchair with U divider, with left-side round table





tangens right-side sofa with L divider



tangens right-side sofa with L divider, with right-side round table



tangens right-side sofa with L divider, with left-side round table











tangens left-side sofa with L divider



T014L\_R tangens left-side sofa with L divider, with right-side round table



tangens left-side sofa with L divider, with left-side round table



tangens sofa with U divider



tangens sofa with U divider, with left-side round table



tangens sofa with U divider, with right-side round table





# **TANGENS** TABLE



























tangens toboggan small table

























## **TANGENS** STORAGE





tangens storage box



















tangens storage cabinet













T032
tangens storage cabinet with storage box



T032\_0 tangens open storage cabinet with storage box



T032\_D tangens sliding door storage cabinet with storage box























tangens high shelf



tangens low closing shelf







tangens storage cabinet shelf





T035\_0 tangens open storage cabinet shelf





T035\_D tangens sliding door storage cabinet shelf



tangens storage cabinet closing shelf



T035E\_0 tangens open storage cabinet closing shelf



tangens sliding door storage cabinet closing shelf



# TANGENS ACCESSORIES







































T046

tangens decorative cushion





ta