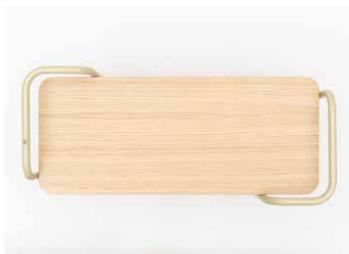

nd table











tangens right-side armchair with L divider, with storage table



tangens left-side armchair with L divider, with storage table











tangens armchair with U divider



T013\_R



tangens armchair with U divider, with left-side round table





tangens right-side sofa with L divider



tangens right-side sofa with L divider, with right-side round table



tangens right-side sofa with L divider, with left-side round table











tangens left-side sofa with L divider



T014L\_R tangens left-side sofa with L divider, with right-side round table



tangens left-side sofa with L divider, with left-side round table



tangens sofa with U divider



tangens sofa with U divider, with left-side round table



tangens sofa with U divider, with right-side round table





# **TANGENS** TABLE



























tangens toboggan small table

























## **TANGENS** STORAGE





tangens storage box



















tangens storage cabinet













T032
tangens storage cabinet with storage box



T032\_0 tangens open storage cabinet with storage box



T032\_D tangens sliding door storage cabinet with storage box























tangens high shelf



tangens low closing shelf







tangens storage cabinet shelf





T035\_0 tangens open storage cabinet shelf





T035\_D tangens sliding door storage cabinet shelf



tangens storage cabinet closing shelf



T035E\_0 tangens open storage cabinet closing shelf



tangens sliding door storage cabinet closing shelf



# TANGENS ACCESSORIES