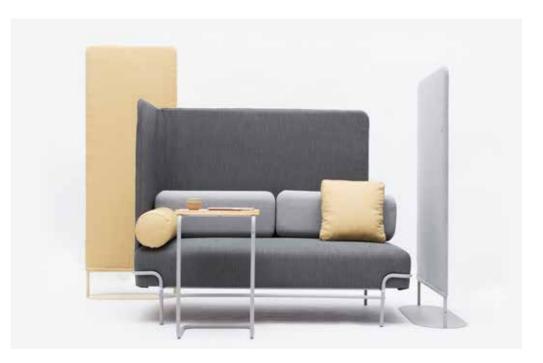

Screens and room dividers allow the space to be divided into sections with different functions, sizes and moods. Almost anything, from remote work areas to waiting rooms, can be created without disturbing the uniform design.

With mobile small tables, you can create workspaces in a matter of seconds, even in locations used for meetings. By using additional storage, tables, and room dividers, the work environment can be completely adapted to the task and to your personal taste – like an extension of your home.