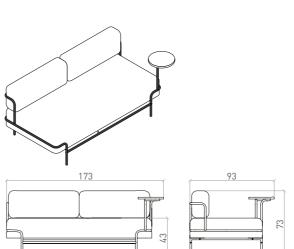

tangens armchair with L armrest on the left side, with storage table

T007 tangens sofa

tangens sofa with L armrest on the right side, with right-side round table

tangens sofa with L armrest on the right side, with left-side round table