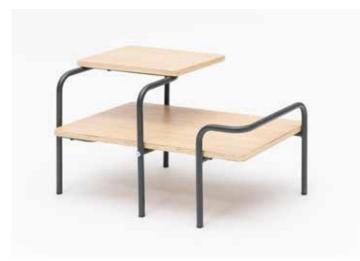

armchair with L divider, with storage table



tangens left-side armchair with L divider, with storage table











tangens armchair with U divider



T013\_R



tangens armchair with U divider, with left-side round table





tangens right-side sofa with L divider



tangens right-side sofa with L divider, with right-side round table



tangens right-side sofa with L divider, with left-side round table











tangens left-side sofa with L divider



T014L\_R tangens left-side sofa with L divider, with right-side round table



tangens left-side sofa with L divider, with left-side round table



tangens sofa with U divider



tangens sofa with U divider, with left-side round table



tangens sofa with U divider, with right-side round table





# **TANGENS** TABLE



























tangens toboggan small table

























## **TANGENS** STORAGE





tangens storage box



















tangens storage cabinet













T032
tangens storage cabinet with storage box



T032\_0 tangens open storage cabinet with storage box



T032\_D tangens sliding door storage cabinet with storage box























tangens high shelf



tangens low closing shelf







tangens storage cabinet shelf





T035\_0 tangens open storage cabinet shelf





T035\_D tangens sliding door storage cabinet shelf



tangens storage cabinet closing shelf



T035E\_0 tangens open storage cabinet closing shelf



tangens sliding door storage cabinet closing shelf



# TANGENS ACCESSORIES







































T046

tangens decorative cushion