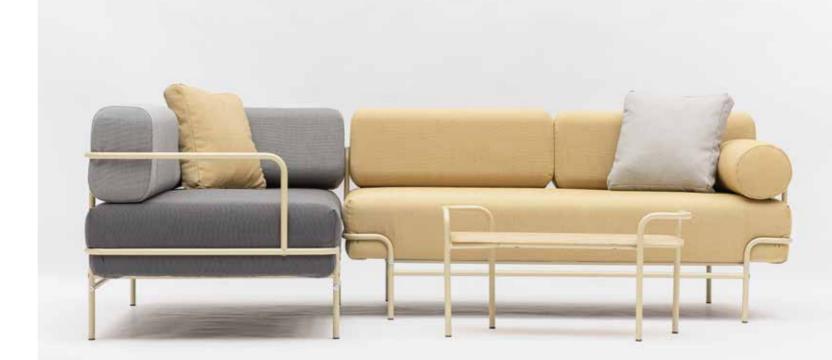

tangens sofa with U armrest, with left-side round table

By combining a sofa with U armrest and another sofa with L armrest, you can create a corner sofa.

TANGENS SEATING WITH ROOM DIVIDERS

T011R tangens right-side armchair with L divider

Lightweight, airy furniture finds its place in almost any environment: offices, community waiting rooms, lobbies, even at home.

The collection now premiering includes seating and storage furniture, tables, and room dividers. Not only do the elements having a matching style, all of their bends are at the same height, allowing them to be aesthetically placed in any combination. Even though the personal belongings of employees do not play a significant role in an agile workspace, the various storage tables still make the direct environment comfortable and personal, as personal items are always close by.