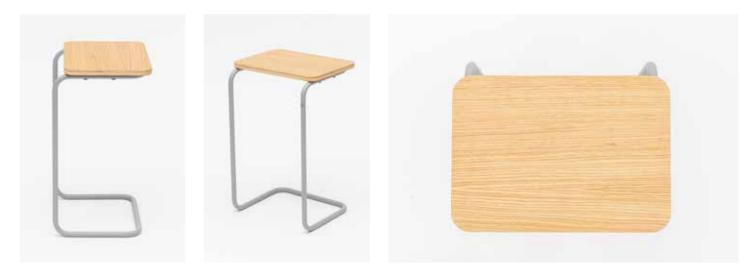

ble



tangens left-side armchair with L divider, with storage table











tangens armchair with U divider



T013\_R



tangens armchair with U divider, with left-side round table





tangens right-side sofa with L divider



tangens right-side sofa with L divider, with right-side round table



tangens right-side sofa with L divider, with left-side round table











tangens left-side sofa with L divider



T014L\_R tangens left-side sofa with L divider, with right-side round table



tangens left-side sofa with L divider, with left-side round table



tangens sofa with U divider



tangens sofa with U divider, with left-side round table



tangens sofa with U divider, with right-side round table





# **TANGENS** TABLE



























tangens toboggan small table

























## **TANGENS** STORAGE





tangens storage box



















tangens storage cabinet













T032
tangens storage cabinet with storage box



T032\_0 tangens open storage cabinet with storage box



T032\_D tangens sliding door storage cabinet with storage box























tangens high shelf



tangens low closing shelf







tangens storage cabinet shelf





T035\_0 tangens open storage cabinet shelf





T035\_D tangens sliding door storage cabinet shelf



tangens storage cabinet closing shelf



T035E\_0 tangens open storage cabinet closing shelf



tangens sliding door storage cabinet closing shelf



# TANGENS ACCESSORIES







































T046

tangens decorative cushion





tangens backrest





#### DESIGNER AND