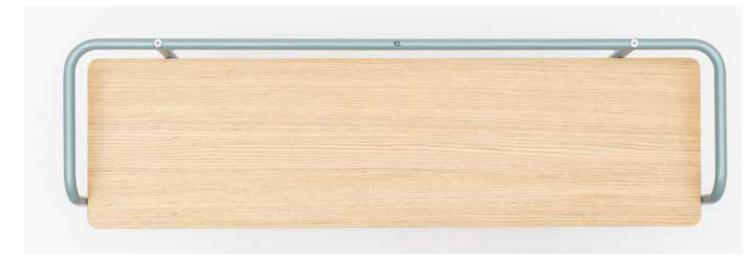

#### MATERIAL USE

We have chosen textiles made of highly wear-resistant recycled PET bottles and woven wool for the collection, which harmonize perfectly and complement the colors. The sintering of steel pipes is carried out on a modern automated line that recycles the excess generated during powder coating. The raw material of the wooden elements is plywood with good structural stability, which is the best choice for our environmentally friendly furniture product range due to its recycled nature and the minimal amount of cutting waste. The seating surfaces are built on a durable wave spring load-bearing structure with a lifecycle that spans generations. The fillers also include, where possible, recycled felt and ground materials. The upholstered elements are carefully made by hand. The combination of modern innovation and traditional technologies is a guarantee of high quality.