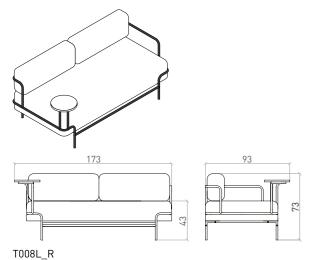

tangens armchair with L armrest on the left side, with storage table

T007 tangens sofa

tangens sofa with L armrest on the right side, with right-side round table

tangens sofa with L armrest on the right side, with left-side round table