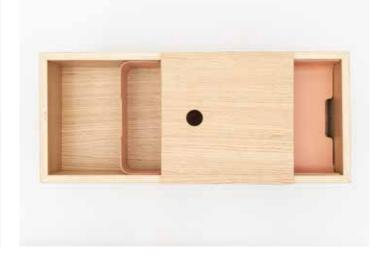

The storage elements fit together modularly.

The storage cabinet can be open, closed at the rear, or fully lockable with sliding doors. An optional storage box can be fitted to the top, which makes the piece the same height as the desk. As they have the same dimensions, the elements can even be freely combined with the shelves.

The top of the storage box is multifunctional: it is basically a simple closing cover, but when turned upside down it can be used as a small storage unit, which is also excellent for plant trays. When inserted into the storage part, it can be used to create compartments.

## **TANGENS** STORAGE

tangens storage box

tangens storage cabinet

T032
tangens storage cabinet with storage box

T032\_0 tangens open storage cabinet with storage box

T032\_D tangens sliding door storage cabinet with storage box