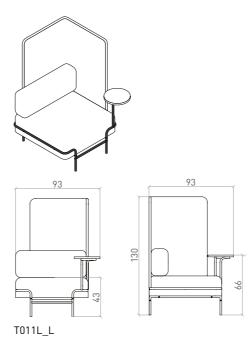

T011R\_R tangens right-side armchair with L divider, with right-side round table

tangens right-side armchair with L divider, with right-side round table

T011L tangens left-side armchair with L divider

T011L\_R tangens left-side armchair with L divider, with right-side round table

tangens left-side armchair with L divider, with left-side round table

tangens right-side armchair with L divider, with storage table

tangens left-side armchair with L divider, with storage table

tangens armchair with U divider