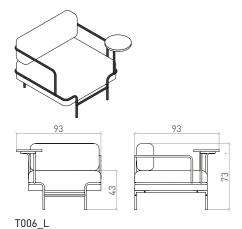

7006\_L tangens tangens armchair with U armrest, with left-side round table

tangens ottoman with right-side storage table

tangens armchair with L armrest on the right side, with storage table  $% \left( 1\right) =\left( 1\right) \left( 1$ 