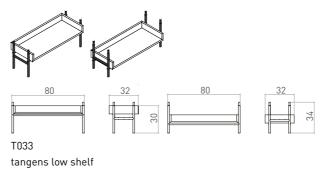

tangens high shelf

tangens low closing shelf

tangens storage cabinet shelf

T035\_0 tangens open storage cabinet shelf

T035\_D tangens sliding door storage cabinet shelf

tangens storage cabinet closing shelf