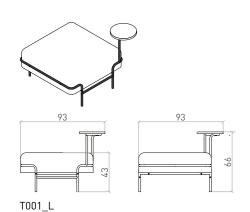

esign refresh or any other reason, to schools, kindergartens, dormitories, and children's homes. We will find the institution, they cover the cost of transportation, and we deliver it to the right place.

The synergy created by the cooperation of Rotte's factories results in an immensely smooth production process. Our metal factory unit acts as bandmaster to bring together the production processes, while the woodworking plant and the textile factory support it by providing the right rhythm. Even in the design stage, we optimized the elements for modern machine parks, utilizing the capacities of the pipe bending machine and the pipe laser and the productivity of the automated powder coating plant.



# **TANGENS** SEATING





tangens ottoman



tangens ottoman with right-side round table



tangens ottoman with left-side round table













tangens armchair



T003\_R tangens armchair with right-side round table



tangens armchair with left-side round table





tangens armchair with L armrest on the right side



tangens right-side armchair with L armrest, with right-side round table



tangens right-side armchair with L armrest, with left-side round table



tangens armchair with L armrest on the left side



T004L\_R tangens left-side armchair with L armrest, with right-side round table



tangens left-side armchair with L armrest, with left-side round table

















tangens armchair with U armrest, with right-side round table



7006\_L tangens tangens armchair with U armrest, with left-side round table









tangens ottoman with right-side storage tabl