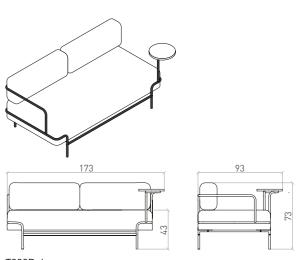

tangens armchair with L armrest on the left side, with storage table

T007 tangens sofa

tangens sofa with L armrest on the right side, with right-side round table

tangens sofa with L armrest on the right side, with left-side round table