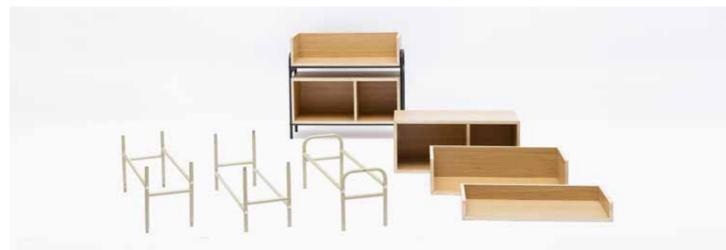

The storage elements fit together modularly.

The storage cabinet can be open, closed at the rear, or fully lockable with sliding doors. An optional storage box can be fitted to the top, which makes the piece the same height as the desk. As they have the same dimensions, the elements can even be freely combined with the shelves.

The shelves have a free-standing structure and are stable to stack. By varying the direction of joints, the distance between the shelves and the height of the base can be adjusted in 2 steps.

The frames can be used to fit boxes and even shelves available with 2 edge heights. The frame is available in a range of different colors.

The top of the storage box is multifunctional: it is basically a simple closing cover, but when turned upside down it can be used as a small storage unit, which is also excellent for plant trays. When inserted into the storage part, it can be used to create compartments.