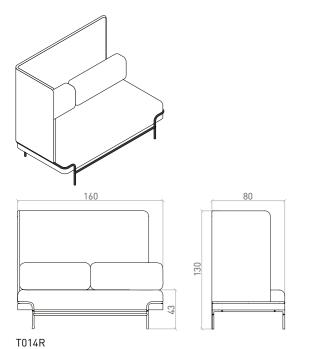

tangens left-side sofa with L divider

T014L\_R tangens left-side sofa with L divider, with right-side round table

tangens left-side sofa with L divider, with left-side round table

tangens sofa with U divider