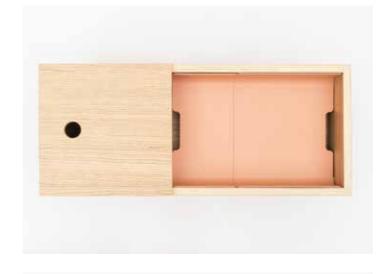

The storage elements fit together modularly.

The storage cabinet can be open, closed at the rear, or fully lockable with sliding doors. An optional storage box can be fitted to the top, which makes the piece the same height as the desk. As they have the same dimensions, the elements can even be freely combined with the shelves.

The top of the storage box is multifunctional: it is basically a simple closing cover, but when turned upside down it can be used as a small storage unit, which is also excellent for plant trays. When inserted into the storage part, it can be used to create compartments.

## **TANGENS** STORAGE

tangens storage box

tangens storage cabinet

T032
tangens storage cabinet with storage box

T032\_0 tangens open storage cabinet with storage box

T032\_D tangens sliding door storage cabinet with storage box