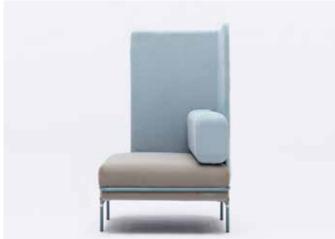

The hard, stretched seating surfaces and the seat height, increased by a few centimeters, are both optimal in helping the long time spent sitting, maintaining concentration, and supporting our body. We are all different: the wide seating surfaces are comfortable for all body shapes and can be easily adapted with a wide range of additional cushions.

And the cushion is not just a simple cushion. Our accessories not only serve aesthetic purposes, they allow you to adapt to different body shapes. With the help of functional cushions, our armchairs and sofas can be customized with easy adjustment of the lumbar support, arm height and seat depth, making them comfortable and supportive in all situations.