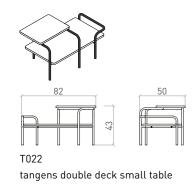

e armchair with L divider, with storage table



tangens left-side armchair with L divider, with storage table











tangens armchair with U divider



T013\_R



tangens armchair with U divider, with left-side round table





tangens right-side sofa with L divider



tangens right-side sofa with L divider, with right-side round table



tangens right-side sofa with L divider, with left-side round table











tangens left-side sofa with L divider



T014L\_R tangens left-side sofa with L divider, with right-side round table



tangens left-side sofa with L divider, with left-side round table



tangens sofa with U divider



tangens sofa with U divider, with left-side round table



tangens sofa with U divider, with right-side round table





# **TANGENS** TABLE



























tangens toboggan small table

























## **TANGENS** STORAGE





tangens storage box



















tangens storage cabinet













T032
tangens storage cabinet with storage box



T032\_0 tangens open storage cabinet with storage box



T032\_D tangens sliding door storage cabinet with storage box























tangens high shelf



tangens low closing shelf







tangens storage cabinet shelf





T035\_0 tangens open storage cabinet shelf





T035\_D tangens sliding door storage cabinet shelf



tangens storage cabinet closing shelf



T035E\_0 tangens open storage cabinet closing shelf



tangens sliding door storage cabinet closing shelf



# TANGENS ACCESSORIES







































T046

tangens decorative cushion