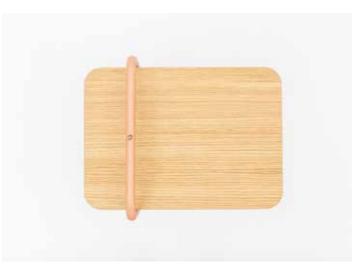

gens left-side armchair with L divider, with storage table











tangens armchair with U divider



T013\_R



tangens armchair with U divider, with left-side round table





tangens right-side sofa with L divider



tangens right-side sofa with L divider, with right-side round table



tangens right-side sofa with L divider, with left-side round table











tangens left-side sofa with L divider



T014L\_R tangens left-side sofa with L divider, with right-side round table



tangens left-side sofa with L divider, with left-side round table



tangens sofa with U divider



tangens sofa with U divider, with left-side round table



tangens sofa with U divider, with right-side round table





# **TANGENS** TABLE



























tangens toboggan small table

























## **TANGENS** STORAGE





tangens storage box



















tangens storage cabinet













T032
tangens storage cabinet with storage box



T032\_0 tangens open storage cabinet with storage box



T032\_D tangens sliding door storage cabinet with storage box























tangens high shelf



tangens low closing shelf







tangens storage cabinet shelf





T035\_0 tangens open storage cabinet shelf





T035\_D tangens sliding door storage cabinet shelf



tangens storage cabinet closing shelf



T035E\_0 tangens open storage cabinet closing shelf



tangens sliding door storage cabinet closing shelf



# TANGENS ACCESSORIES







































T046

tangens decorative cushion





tangens backrest





#### DESIGNER AND MANUFACTUR