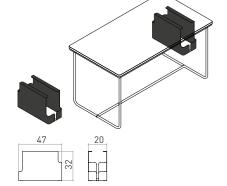

## **TANGENS** STORAGE

tangens storage box

tangens storage cabinet

T032
tangens storage cabinet with storage box

T032\_0 tangens open storage cabinet with storage box

T032\_D tangens sliding door storage cabinet with storage box

tangens high shelf

tangens low closing shelf

tangens storage cabinet shelf

T035\_0 tangens open storage cabinet shelf

T035\_D tangens sliding door storage cabinet shelf

tangens storage cabinet closing shelf