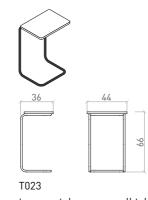

with L divider, with storage table



tangens left-side armchair with L divider, with storage table











tangens armchair with U divider



T013\_R



tangens armchair with U divider, with left-side round table





tangens right-side sofa with L divider



tangens right-side sofa with L divider, with right-side round table



tangens right-side sofa with L divider, with left-side round table











tangens left-side sofa with L divider



T014L\_R tangens left-side sofa with L divider, with right-side round table



tangens left-side sofa with L divider, with left-side round table



tangens sofa with U divider



tangens sofa with U divider, with left-side round table



tangens sofa with U divider, with right-side round table





# **TANGENS** TABLE



























tangens toboggan small table

























## **TANGENS** STORAGE





tangens storage box



















tangens storage cabinet













T032
tangens storage cabinet with storage box



T032\_0 tangens open storage cabinet with storage box



T032\_D tangens sliding door storage cabinet with storage box























tangens high shelf



tangens low closing shelf







tangens storage cabinet shelf





T035\_0 tangens open storage cabinet shelf





T035\_D tangens sliding door storage cabinet shelf



tangens storage cabinet closing shelf



T035E\_0 tangens open storage cabinet closing shelf



tangens sliding door storage cabinet closing shelf



# TANGENS ACCESSORIES







































T046

tangens decorative cushion





tangens