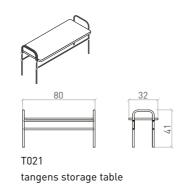

## **TANGENS** STORAGE

tangens storage box

tangens storage cabinet

T032
tangens storage cabinet with storage box

T032\_0 tangens open storage cabinet with storage box

T032\_D tangens sliding door storage cabinet with storage box