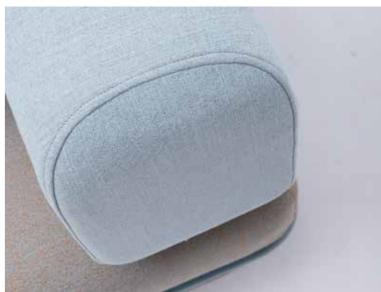

The hard, stretched seating surfaces and the seat height, increased by a few centimeters, are both optimal in helping the long time spent sitting, maintaining concentration, and supporting our body. We are all different: the wide seating surfaces are comfortable for all body shapes and can be easily adapted with a wide range of additional cushions.

And the cushion is not just a simple cushion. Our accessories not only serve aesthetic purposes, they allow you to adapt to different body shapes. With the help of functional cushions, our armchairs and sofas can be customized with easy adjustment of the lumbar support, arm height and seat depth, making them comfortable and supportive in all situations.