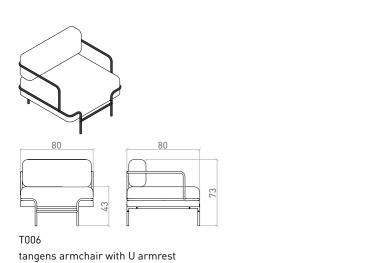

T004L\_R tangens left-side armchair with L armrest, with right-side round table

tangens left-side armchair with L armrest, with left-side round table

tangens armchair with U armrest, with right-side round table

7006\_L tangens tangens armchair with U armrest, with left-side round table

tangens ottoman with right-side storage table

tangens armchair with L armrest on the right side, with storage table  $% \left( 1\right) =\left( 1\right) \left( 1$ 