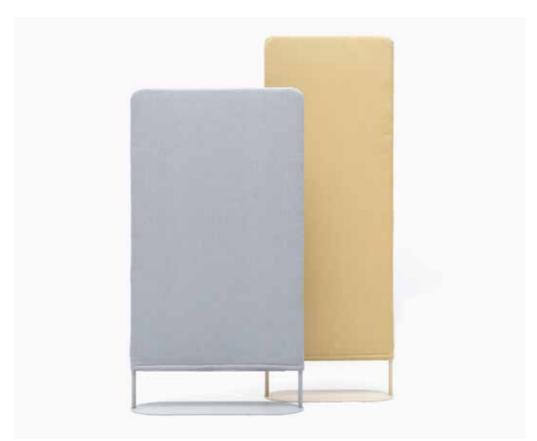

Screens and room dividers allow the space to be divided into sections with different functions, sizes and moods. Almost anything, from remote work areas to waiting rooms, can be created without disturbing the uniform design.

tangens sofa with U armrest, with left-side round table

By combining a sofa with U armrest and another sofa with L armrest, you can create a corner sofa.

TANGENS SEATING WITH ROOM DIVIDERS

T011R tangens right-side armchair with L divider