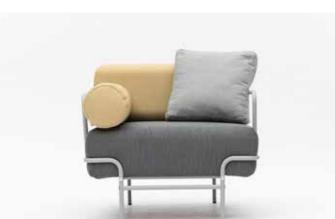

#### **ERGONOMICS**

Being in the office means sitting. We sit in front of our computer, in meetings, and in other offices, waiting. That is why we paid special attention to our seating furniture elements.

The hard, stretched seating surfaces and the seat height, increased by a few centimeters, are both optimal in helping the long time spent sitting, maintaining concentration, and supporting our body. We are all different: the wide seating surfaces are comfortable for all body shapes and can be easily adapted with a wide range of additional cushions.

And the cushion is not just a simple cushion. Our accessories not only serve aesthetic purposes, they allow you to adapt to different body shapes. With the help of functional cushions, our armchairs and sofas can be customized with easy adjustment of the lumbar support, arm height and seat depth, making them comfortable and supportive in all situations.

# **TANGENS** SEATING

tangens ottoman

tangens ottoman with right-side round table

tangens ottoman with left-side round table

tangens armchair

T003\_R tangens armchair with right-side round table

tangens armchair with left-side round table