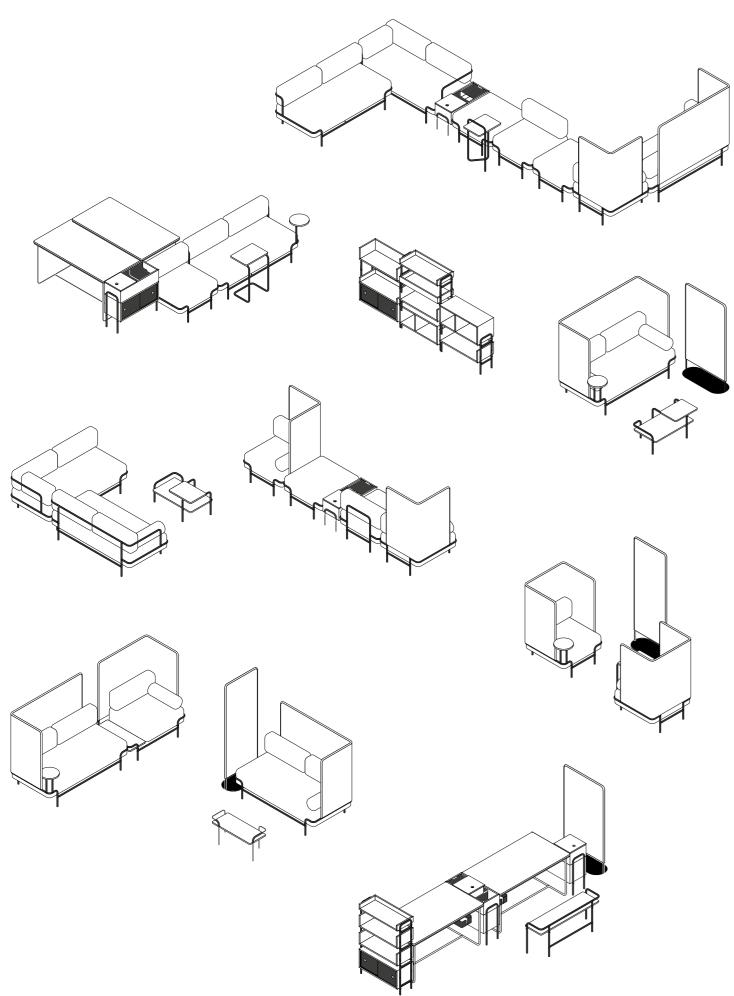

#### AGILE OFFICE SPACE

Our goal is to create modularly assembled, lightweight office furniture for today's needs, which can be easily arranged in space due to their lightness but also provide the comfort of a home office environment designed for the living room.

The ease of variability makes Tangens the ideal equipment for an agile workspace: the furniture seamlessly follows and helps dynamically changing work processes, team compositions, and functional needs.

It can be customized thanks to its modular structure, dynamically adapting to any space and task. It easily adapts to the task and performance-oriented office atmosphere, bringing playfulness and transparency into everyday life. Because it is the personal presence of the people and not the furniture that dominates the space, Tangens promotes a sense of belonging and team cohesion. The furniture family provides a solution for every aspect of office life: from isolated thinking through confidential discussions to group work.

Lightweight, airy furniture finds its place in almost any environment: offices, community waiting rooms, lobbies, even at home.

The collection now premiering includes seating and storage furniture, tables, and room dividers. Not only do the elements having a matching style, all of their bends are at the same height, allowing them to be aesthetically placed in any combination. Even though the personal belongings of employees do not play a significant role in an agile workspace, the various storage tables still make the direct environment comfortable and personal, as personal items are always close by.

Screens and room dividers allow the space to be divided into sections with different functions, sizes and moods. Almost anything, from remote work areas to waiting rooms, can be created without disturbing the uniform design.

With mobile small tables, you can create workspaces in a matter of seconds, even in locations used for meetings. By using additional storage, tables, and room dividers, the work environment can be completely adapted to the task and to your personal taste – like an extension of your home.