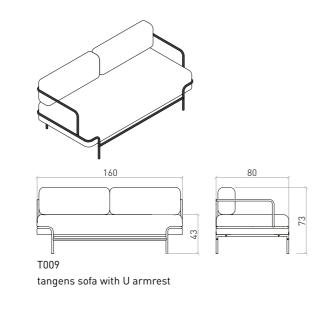

tangens sofa with U armrest, with left-side round table

By combining a sofa with U armrest and another sofa with L armrest, you can create a corner sofa.

TANGENS SEATING WITH ROOM DIVIDERS

T011R tangens right-side armchair with L divider