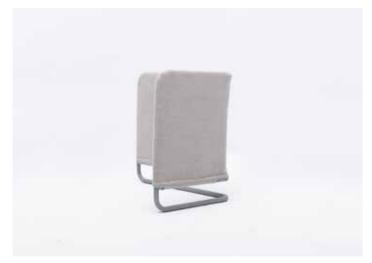

tangens sofa with U armrest, with left-side round table

By combining a sofa with U armrest and another sofa with L armrest, you can create a corner sofa.

TANGENS SEATING WITH ROOM DIVIDERS

T011R tangens right-side armchair with L divider

T011R\_R tangens right-side armchair with L divider, with right-side round table

tangens right-side armchair with L divider, with right-side round table

T011L tangens left-side armchair with L divider

T011L\_R tangens left-side armchair with L divider, with right-side round table

tangens left-side armchair with L divider, with left-side round table

tangens right-side armchair with L divider, with storage table

tangens left-side armchair with L divider, with storage table

tangens armchair with U divider

T013\_R

tangens armchair with U divider, with left-side round table

tangens right-side sofa with L divider

tangens right-side sofa with L divider, with right-side round table

tangens right-side sofa with L divider, with left-side round table

tangens left-side sofa with L divider

T014L\_R tangens left-side sofa with L divider, with right-side round table

tangens left-side sofa with L divider, with left-side round table

tangens sofa with U divider

tangens sofa with U divider, with left-side round table

tangens sofa with U divider, with right-side round table