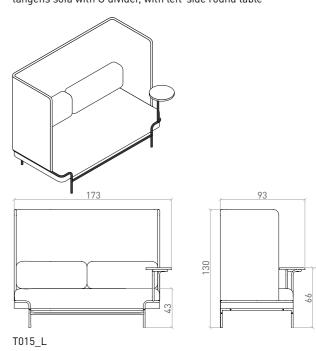

tangens armchair with L armrest on the left side, with storage table

T007 tangens sofa

tangens sofa with L armrest on the right side, with right-side round table

tangens sofa with L armrest on the right side, with left-side round table

tangens sofa with L armrest on the left side

tangens sofa with L armrest on the left side, with right-side round table

tangens sofa with U armrest, with right-side round table

tangens sofa with L armrest on the left side, with left-side round table