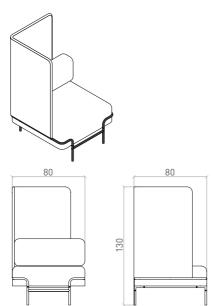

# **TANGENS** SEATING

tangens ottoman

tangens ottoman with right-side round table

tangens ottoman with left-side round table

tangens armchair

T003\_R tangens armchair with right-side round table

tangens armchair with left-side round table

tangens armchair with L armrest on the right side

tangens right-side armchair with L armrest, with right-side round table

tangens right-side armchair with L armrest, with left-side round table

tangens armchair with L armrest on the left side