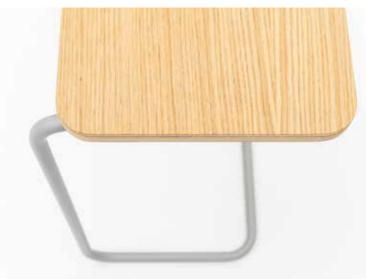

tangens left-side armchair with L divider, with storage table











tangens armchair with U divider



T013\_R



tangens armchair with U divider, with left-side round table





tangens right-side sofa with L divider



tangens right-side sofa with L divider, with right-side round table



tangens right-side sofa with L divider, with left-side round table











tangens left-side sofa with L divider



T014L\_R tangens left-side sofa with L divider, with right-side round table



tangens left-side sofa with L divider, with left-side round table



tangens sofa with U divider



tangens sofa with U divider, with left-side round table



tangens sofa with U divider, with right-side round table





# **TANGENS** TABLE



























tangens toboggan small table

























## **TANGENS** STORAGE





tangens storage box



















tangens storage cabinet













T032
tangens storage cabinet with storage box



T032\_0 tangens open storage cabinet with storage box



T032\_D tangens sliding door storage cabinet with storage box























tangens high shelf



tangens low closing shelf







tangens storage cabinet shelf





T035\_0 tangens open storage cabinet shelf





T035\_D tangens sliding door storage cabinet shelf



tangens storage cabinet closing shelf



T035E\_0 tangens open storage cabinet closing shelf



tangens sliding door storage cabinet closing shelf



# TANGENS ACCESSORIES







































T046

tangens decorative cushion





tangens backrest





#### DESIGNER AND MANU