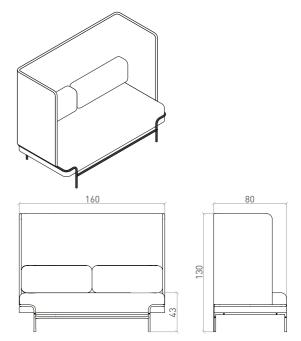

tangens armchair with L armrest on the left side, with storage table

T007 tangens sofa

tangens sofa with L armrest on the right side, with right-side round table

tangens sofa with L armrest on the right side, with left-side round table

tangens sofa with L armrest on the left side

tangens sofa with L armrest on the left side, with right-side round table

tangens sofa with U armrest, with right-side round table

tangens sofa with L armrest on the left side, with left-side round table