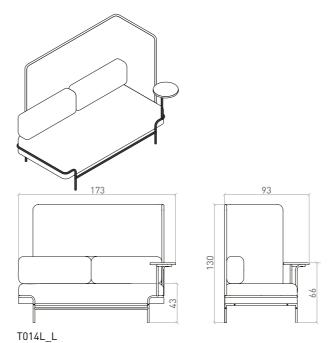

tangens left-side sofa with L divider

T014L\_R tangens left-side sofa with L divider, with right-side round table

tangens left-side sofa with L divider, with left-side round table

tangens sofa with U divider