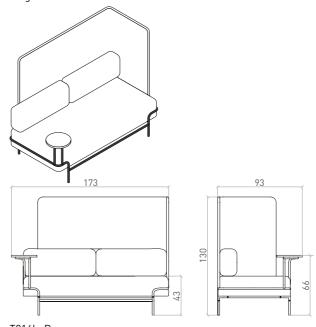

tangens armchair with L armrest on the left side, with storage table

T007 tangens sofa

tangens sofa with L armrest on the right side, with right-side round table

tangens sofa with L armrest on the right side, with left-side round table