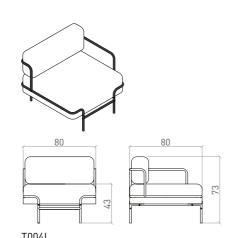

# **TANGENS** SEATING

tangens ottoman

tangens ottoman with right-side round table

tangens ottoman with left-side round table

tangens armchair

T003\_R tangens armchair with right-side round table

tangens armchair with left-side round table

tangens armchair with L armrest on the right side

tangens right-side armchair with L armrest, with right-side round table

tangens right-side armchair with L armrest, with left-side round table

tangens armchair with L armrest on the left side