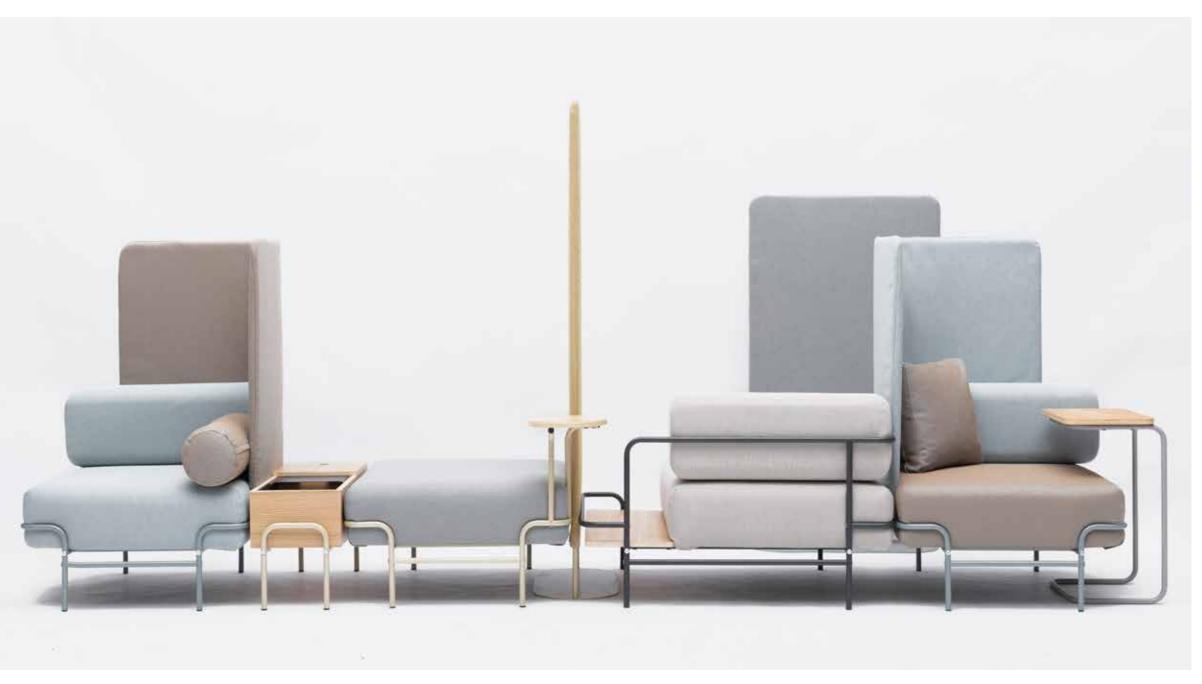

Lightweight, airy furniture finds its place in almost any environment: offices, community waiting rooms, lobbies, even at home.

The collection now premiering includes seating and storage furniture, tables, and room dividers. Not only do the elements having a matching style, all of their bends are at the same height, allowing them to be aesthetically placed in any combination. Even though the personal belongings of employees do not play a significant role in an agile workspace, the various storage tables still make the direct environment comfortable and personal, as personal items are always close by.

The storage elements fit together modularly.

The storage cabinet can be open, closed at the rear, or fully lockable with sliding doors. An optional storage box can be fitted to the top, which makes the piece the same height as the desk. As they have the same dimensions, the elements can even be freely combined with the shelves.

The shelves have a free-standing structure and are stable to stack. By varying the direction of joints, the distance between the shelves and the height of the base can be adjusted in 2 steps.

The frames can be used to fit boxes and even shelves available with 2 edge heights. The frame is available in a range of different colors.

The top of the storage box is multifunctional: it is basically a simple closing cover, but when turned upside down it can be used as a small storage unit, which is also excellent for plant trays. When inserted into the storage part, it can be used to create compartments.

Screens and room dividers allow the space to be divided into sections with different functions, sizes and moods. Almost anything, from remote work areas to waiting rooms, can be created without disturbing the uniform design.