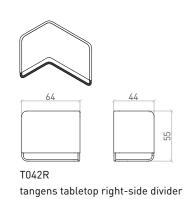

tangens sofa with U armrest, with left-side round table

By combining a sofa with U armrest and another sofa with L armrest, you can create a corner sofa.

TANGENS SEATING WITH ROOM DIVIDERS

T011R tangens right-side armchair with L divider

T011R\_R tangens right-side armchair with L divider, with right-side round table

tangens right-side armchair with L divider, with right-side round table

T011L tangens left-side armchair with L divider

T011L\_R tangens left-side armchair with L divider, with right-side round table

tangens left-side armchair with L divider, with left-side round table

tangens right-side armchair with L divider, with storage table

tangens left-side armchair with L divider, with storage table

tangens armchair with U divider

T013\_R

tangens armchair with U divider, with left-side round table

tangens right-side sofa with L divider

tangens right-side sofa with L divider, with right-side round table

tangens right-side sofa with L divider, with left-side round table

tangens left-side sofa with L divider

T014L\_R tangens left-side sofa with L divider, with right-side round table

tangens left-side sofa with L divider, with left-side round table

tangens sofa with U divider

tangens sofa with U divider, with left-side round table

tangens sofa with U divider, with right-side round table