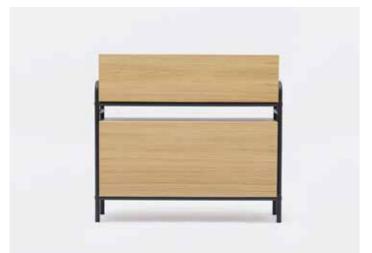

The storage elements fit together modularly.

The storage cabinet can be open, closed at the rear, or fully lockable with sliding doors. An optional storage box can be fitted to the top, which makes the piece the same height as the desk. As they have the same dimensions, the elements can even be freely combined with the shelves.