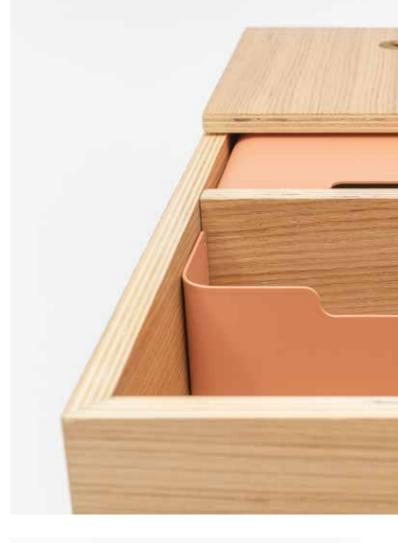

The storage elements fit together modularly.

The storage cabinet can be open, closed at the rear, or fully lockable with sliding doors. An optional storage box can be fitted to the top, which makes the piece the same height as the desk. As they have the same dimensions, the elements can even be freely combined with the shelves.

The top of the storage box is multifunctional: it is basically a simple closing cover, but when turned upside down it can be used as a small storage unit, which is also excellent for plant trays. When inserted into the storage part, it can be used to create compartments.

## **TANGENS** STORAGE

tangens storage box

tangens storage cabinet

T032
tangens storage cabinet with storage box

T032\_0 tangens open storage cabinet with storage box

T032\_D tangens sliding door storage cabinet with storage box