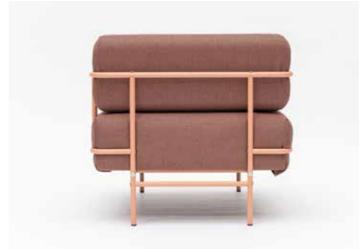

#### **ERGONOMICS**

Being in the office means sitting. We sit in front of our computer, in meetings, and in other offices, waiting. That is why we paid special attention to our seating furniture elements.

The hard, stretched seating surfaces and the seat height, increased by a few centimeters, are both optimal in helping the long time spent sitting, maintaining concentration, and supporting our body. We are all different: the wide seating surfaces are comfortable for all body shapes and can be easily adapted with a wide range of additional cushions.

And the cushion is not just a simple cushion. Our accessories not only serve aesthetic purposes, they allow you to adapt to different body shapes. With the help of functional cushions, our armchairs and sofas can be customized with easy adjustment of the lumbar support, arm height and seat depth, making them comfortable and supportive in all situations.