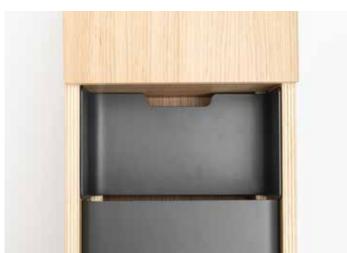

The storage elements fit together modularly.

The storage cabinet can be open, closed at the rear, or fully lockable with sliding doors. An optional storage box can be fitted to the top, which makes the piece the same height as the desk. As they have the same dimensions, the elements can even be freely combined with the shelves.

The top of the storage box is multifunctional: it is basically a simple closing cover, but when turned upside down it can be used as a small storage unit, which is also excellent for plant trays. When inserted into the storage part, it can be used to create compartments.