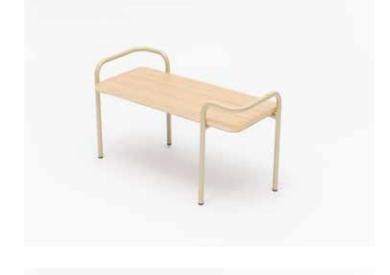

ight-side armchair with L divider, with storage table



tangens left-side armchair with L divider, with storage table











tangens armchair with U divider



T013\_R



tangens armchair with U divider, with left-side round table





tangens right-side sofa with L divider



tangens right-side sofa with L divider, with right-side round table



tangens right-side sofa with L divider, with left-side round table











tangens left-side sofa with L divider



T014L\_R tangens left-side sofa with L divider, with right-side round table



tangens left-side sofa with L divider, with left-side round table



tangens sofa with U divider



tangens sofa with U divider, with left-side round table



tangens sofa with U divider, with right-side round table





# **TANGENS** TABLE



























tangens toboggan small table

























## **TANGENS** STORAGE





tangens storage box



















tangens storage cabinet













T032
tangens storage cabinet with storage box



T032\_0 tangens open storage cabinet with storage box



T032\_D tangens sliding door storage cabinet with storage box























tangens high shelf



tangens low closing shelf







tangens storage cabinet shelf





T035\_0 tangens open storage cabinet shelf





T035\_D tangens sliding door storage cabinet shelf



tangens storage cabinet closing shelf



T035E\_0 tangens open storage cabinet closing shelf



tangens sliding door storage cabinet closing shelf



# TANGENS ACCESSORIES







































T046

tangens decorative cus