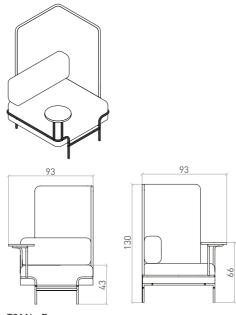

# **TANGENS** SEATING

tangens ottoman

tangens ottoman with right-side round table

tangens ottoman with left-side round table

tangens armchair

T003\_R tangens armchair with right-side round table

tangens armchair with left-side round table

tangens armchair with L armrest on the right side

tangens right-side armchair with L armrest, with right-side round table

tangens right-side armchair with L armrest, with left-side round table

tangens armchair with L armrest on the left side

T004L\_R tangens left-side armchair with L armrest, with right-side round table

tangens left-side armchair with L armrest, with left-side round table

tangens armchair with U armrest, with right-side round table