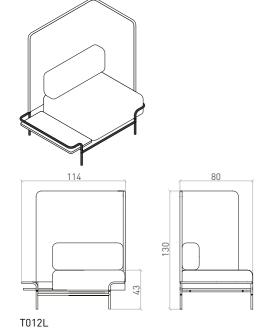

tangens sofa with U armrest, with left-side round table

By combining a sofa with U armrest and another sofa with L armrest, you can create a corner sofa.

TANGENS SEATING WITH ROOM DIVIDERS

T011R tangens right-side armchair with L divider

T011R\_R tangens right-side armchair with L divider, with right-side round table

tangens right-side armchair with L divider, with right-side round table

T011L tangens left-side armchair with L divider

T011L\_R tangens left-side armchair with L divider, with right-side round table