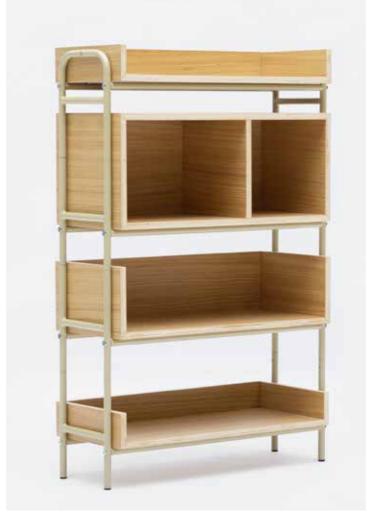

## **TANGENS** STORAGE

tangens storage box

tangens storage cabinet

T032
tangens storage cabinet with storage box

T032\_0 tangens open storage cabinet with storage box

T032\_D tangens sliding door storage cabinet with storage box

tangens high shelf

tangens low closing shelf

tangens storage cabinet shelf

T035\_0 tangens open storage cabinet shelf

T035\_D tangens sliding door storage cabinet shelf

tangens storage cabinet closing shelf

The shelves have a free-standing structure and are stable to stack. By varying the direction of joints, the distance between the shelves and the height of the base can be adjusted in 2 steps.

The frames can be used to fit boxes and even shelves available with 2 edge heights. The frame is available in a range of different colors.

The storage elements fit together modularly.

The storage cabinet can be open, closed at the rear, or fully lockable with sliding doors. An optional storage box can be fitted to the top, which makes the piece the same height as the desk. As they have the same dimensions, the elements can even be freely combined with the shelves.