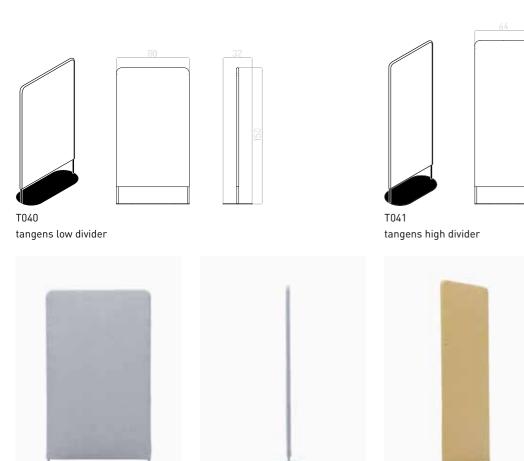

tangens sofa with U armrest, with left-side round table

By combining a sofa with U armrest and another sofa with L armrest, you can create a corner sofa.

TANGENS SEATING WITH ROOM DIVIDERS

T011R tangens right-side armchair with L divider

T011R\_R tangens right-side armchair with L divider, with right-side round table

tangens right-side armchair with L divider, with right-side round table

T011L tangens left-side armchair with L divider

T011L\_R tangens left-side armchair with L divider, with right-side round table