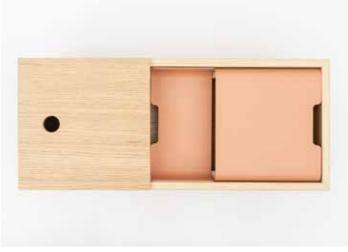

The storage elements fit together modularly.

The storage cabinet can be open, closed at the rear, or fully lockable with sliding doors. An optional storage box can be fitted to the top, which makes the piece the same height as the desk. As they have the same dimensions, the elements can even be freely combined with the shelves.

## **TANGENS** STORAGE

tangens storage box

tangens storage cabinet

T032
tangens storage cabinet with storage box

T032\_0 tangens open storage cabinet with storage box

T032\_D tangens sliding door storage cabinet with storage box