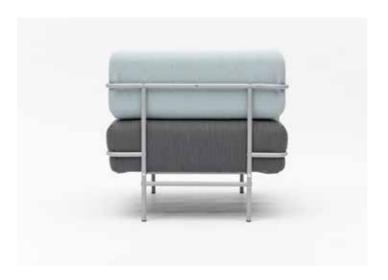

The ease of variability makes Tangens the ideal equipment for an agile workspace: the furniture seamlessly follows and helps dynamically changing work processes, team compositions, and functional needs.

It can be customized thanks to its modular structure, dynamically adapting to any space and task. It easily adapts to the task and performance-oriented office atmosphere, bringing playfulness and transparency into everyday life. Because it is the personal presence of the people and not the furniture that dominates the space, Tangens promotes a sense of belonging and team cohesion. The furniture family provides a solution for every aspect of office life: from isolated thinking through confidential discussions to group work.

Lightweight, airy furniture finds its place in almost any environment: offices, community waiting rooms, lobbies, even at home.

The collection now premiering includes seating and storage furniture, tables, and room dividers. Not only do the elements having a matching style, all of their bends are at the same height, allowing them to be aesthetically placed in any combination. Even though the personal belongings of employees do not play a significant role in an agile workspace, the various storage tables still make the direct environment comfortable and personal, as personal items are always close by.