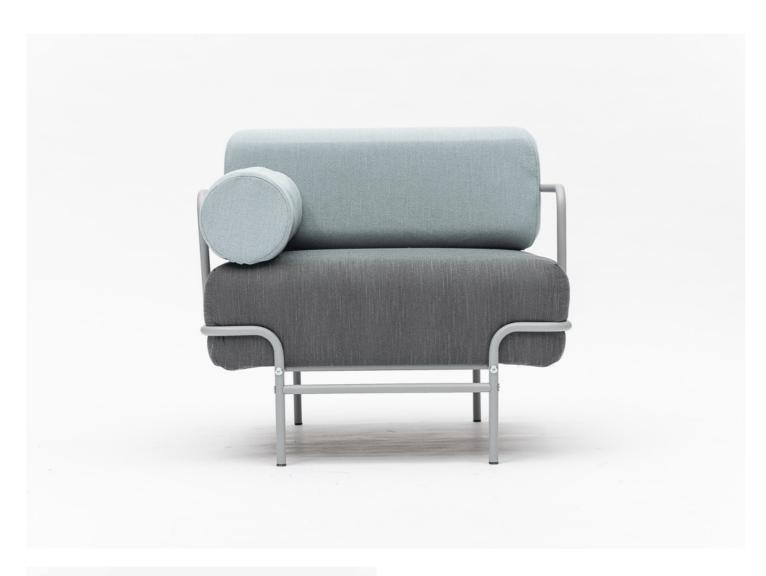

The hard, stretched seating surfaces and the seat height, increased by a few centimeters, are both optimal in helping the long time spent sitting, maintaining concentration, and supporting our body. We are all different: the wide seating surfaces are comfortable for all body shapes and can be easily adapted with a wide range of additional cushions.

And the cushion is not just a simple cushion. Our accessories not only serve aesthetic purposes, they allow you to adapt to different body shapes. With the help of functional cushions, our armchairs and sofas can be customized with easy adjustment of the lumbar support, arm height and seat depth, making them comfortable and supportive in all situations.

The different textures and colors provide endless variability, and the combinations of elements of our thorough, well-conceived material palette always result in a harmonious overall picture.