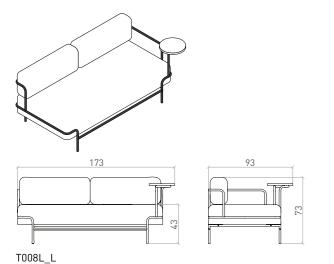

tangens armchair with L armrest on the left side, with storage table

T007 tangens sofa

tangens sofa with L armrest on the right side, with right-side round table

tangens sofa with L armrest on the right side, with left-side round table