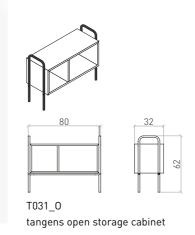

## **TANGENS** STORAGE

tangens storage box

tangens storage cabinet

T032
tangens storage cabinet with storage box

T032\_0 tangens open storage cabinet with storage box

T032\_D tangens sliding door storage cabinet with storage box