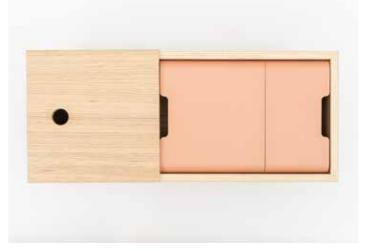

The storage elements fit together modularly.

The storage cabinet can be open, closed at the rear, or fully lockable with sliding doors. An optional storage box can be fitted to the top, which makes the piece the same height as the desk. As they have the same dimensions, the elements can even be freely combined with the shelves.

The top of the storage box is multifunctional: it is basically a simple closing cover, but when turned upside down it can be used as a small storage unit, which is also excellent for plant trays. When inserted into the storage part, it can be used to create compartments.

## **TANGENS** STORAGE

tangens storage box

tangens storage cabinet

T032
tangens storage cabinet with storage box

T032\_0 tangens open storage cabinet with storage box

T032\_D tangens sliding door storage cabinet with storage box