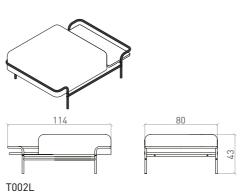

7006\_L tangens tangens armchair with U armrest, with left-side round table

tangens ottoman with right-side storage table

tangens armchair with L armrest on the right side, with storage table  $% \left( 1\right) =\left( 1\right) \left( 1$ 