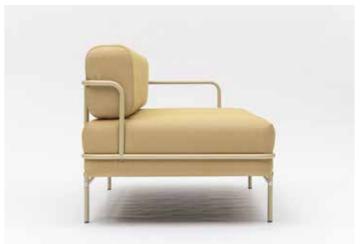

# **TANGENS** SEATING

tangens ottoman

tangens ottoman with right-side round table

tangens ottoman with left-side round table

tangens armchair

T003\_R tangens armchair with right-side round table

tangens armchair with left-side round table

tangens armchair with L armrest on the right side

tangens right-side armchair with L armrest, with right-side round table

tangens right-side armchair with L armrest, with left-side round table

tangens armchair with L armrest on the left side