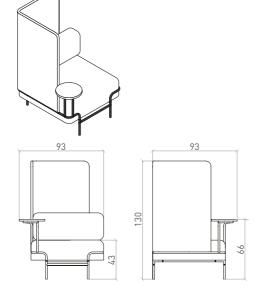

# **TANGENS** SEATING

tangens ottoman

tangens ottoman with right-side round table

tangens ottoman with left-side round table

tangens armchair

T003\_R tangens armchair with right-side round table

tangens armchair with left-side round table

tangens armchair with L armrest on the right side

tangens right-side armchair with L armrest, with right-side round table

tangens right-side armchair with L armrest, with left-side round table

tangens armchair with L armrest on the left side

T004L\_R tangens left-side armchair with L armrest, with right-side round table

tangens left-side armchair with L armrest, with left-side round table

tangens armchair with U armrest, with right-side round table