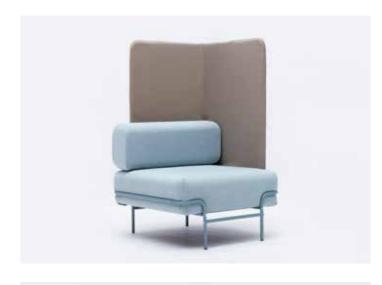

#### **ERGONOMICS**

Being in the office means sitting. We sit in front of our computer, in meetings, and in other offices, waiting. That is why we paid special attention to our seating furniture elements.

The hard, stretched seating surfaces and the seat height, increased by a few centimeters, are both optimal in helping the long time spent sitting, maintaining concentration, and supporting our body. We are all different: the wide seating surfaces are comfortable for all body shapes and can be easily adapted with a wide range of additional cushions.

And the cushion is not just a simple cushion. Our accessories not only serve aesthetic purposes, they allow you to adapt to different body shapes. With the help of functional cushions, our armchairs and sofas can be customized with easy adjustment of the lumbar support, arm height and seat depth, making them comfortable and supportive in all situations.