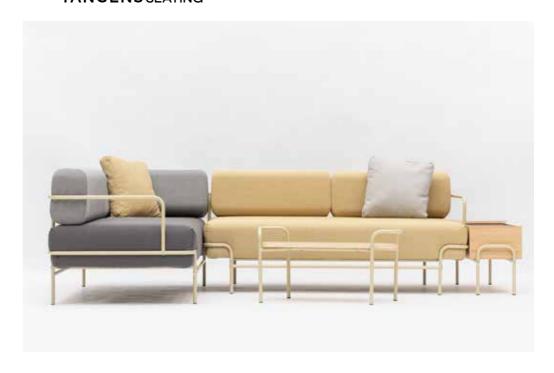

# **TANGENS** SEATING

tangens ottoman

tangens ottoman with right-side round table

tangens ottoman with left-side round table

tangens armchair

T003\_R tangens armchair with right-side round table

tangens armchair with left-side round table

tangens armchair with L armrest on the left side, with storage table

T007 tangens sofa

tangens sofa with L armrest on the right side, with right-side round table

tangens sofa with L armrest on the right side, with left-side round table

tangens sofa with L armrest on the left side

tangens sofa with L armrest on the left side, with right-side round table

tangens sofa with U armrest, with right-side round table

tangens sofa with L armrest on the left side, with left-side round table

tangens sofa with U armrest, with left-side round table

By combining a sofa with U armrest and another sofa with L armrest, you can create a corner sofa.

TANGENS SEATING WITH ROOM DIVIDERS

T011R tangens right-side armchair with L divider