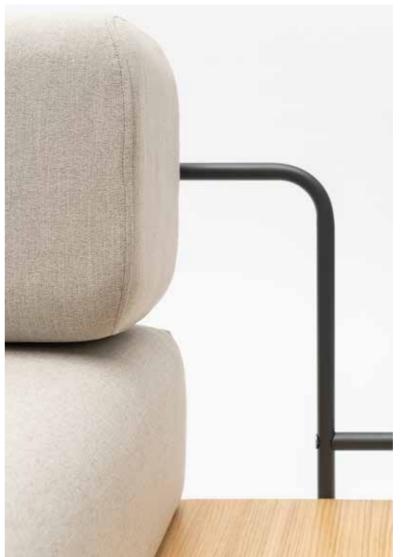

tangens armchair with L armrest on the left side, with storage table

T007 tangens sofa

tangens sofa with L armrest on the right side, with right-side round table

tangens sofa with L armrest on the right side, with left-side round table