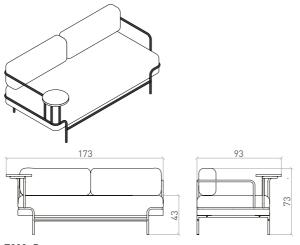

tangens armchair with L armrest on the left side, with storage table

T007 tangens sofa

tangens sofa with L armrest on the right side, with right-side round table

tangens sofa with L armrest on the right side, with left-side round table