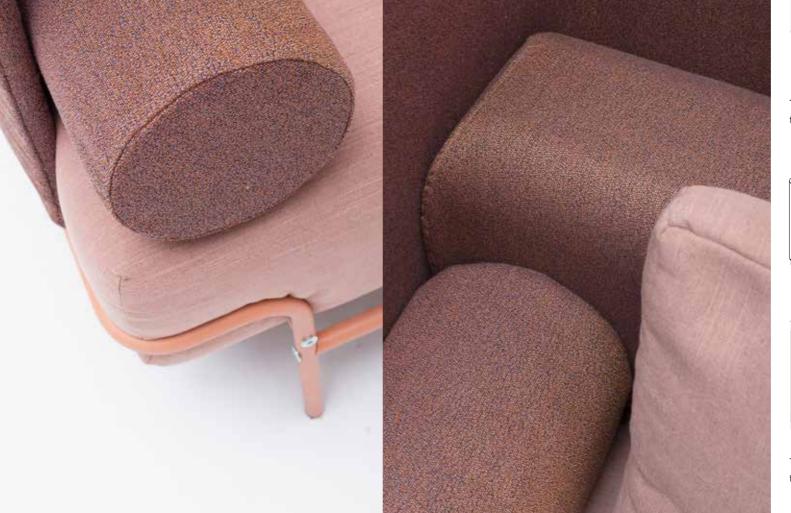

The hard, stretched seating surfaces and the seat height, increased by a few centimeters, are both optimal in helping the long time spent sitting, maintaining concentration, and supporting our body. We are all different: the wide seating surfaces are comfortable for all body shapes and can be easily adapted with a wide range of additional cushions.

And the cushion is not just a simple cushion. Our accessories not only serve aesthetic purposes, they allow you to adapt to different body shapes. With the help of functional cushions, our armchairs and sofas can be customized with easy adjustment of the lumbar support, arm height and seat depth, making them comfortable and supportive in all situations.

The different textures and colors provide endless variability, and the combinations of elements of our thorough, well-conceived material palette always result in a harmonious overall picture.