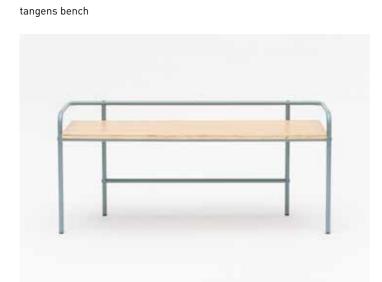

with L armrest on the right side, with storage table  $% \left( 1\right) =\left( 1\right) \left( 1$ 



tangens armchair with L armrest on the left side, with storage table









T007 tangens sofa













tangens sofa with L armrest on the right side, with right-side round table



tangens sofa with L armrest on the right side, with left-side round table



tangens sofa with L armrest on the left side





tangens sofa with L armrest on the left side, with right-side round table



tangens sofa with U armrest, with right-side round table



tangens sofa with L armrest on the left side, with left-side round table



tangens sofa with U armrest, with left-side round table









By combining a sofa with U armrest and another sofa with L armrest, you can create a corner sofa.















TANGENS SEATING WITH ROOM DIVIDERS













T011R tangens right-side armchair with L divider



T011R\_R tangens right-side armchair with L divider, with right-side round table



tangens right-side armchair with L divider, with right-side round table



T011L tangens left-side armchair with L divider



T011L\_R tangens left-side armchair with L divider, with right-side round table



tangens left-side armchair with L divider, with left-side round table











tangens right-side armchair with L divider, with storage table



tangens left-side armchair with L divider, with storage table











tangens armchair with U divider



T013\_R



tangens armchair with U divider, with left-side round table





tangens right-side sofa with L divider



tangens right-side sofa