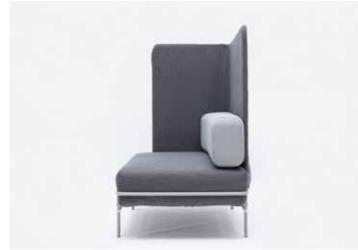

# **TANGENS** SEATING

tangens ottoman

tangens ottoman with right-side round table

tangens ottoman with left-side round table

tangens armchair

T003\_R tangens armchair with right-side round table

tangens armchair with left-side round table

tangens armchair with L armrest on the right side

tangens right-side armchair with L armrest, with right-side round table

tangens right-side armchair with L armrest, with left-side round table

tangens armchair with L armrest on the left side