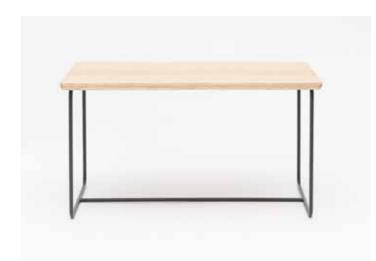

eft-side armchair with L divider, with storage table











tangens armchair with U divider



T013\_R



tangens armchair with U divider, with left-side round table





tangens right-side sofa with L divider



tangens right-side sofa with L divider, with right-side round table



tangens right-side sofa with L divider, with left-side round table











tangens left-side sofa with L divider



T014L\_R tangens left-side sofa with L divider, with right-side round table



tangens left-side sofa with L divider, with left-side round table



tangens sofa with U divider



tangens sofa with U divider, with left-side round table



tangens sofa with U divider, with right-side round table





# **TANGENS** TABLE



























tangens toboggan small table

























## **TANGENS** STORAGE





tangens storage box



















tangens storage cabinet













T032
tangens storage cabinet with storage box



T032\_0 tangens open storage cabinet with storage box



T032\_D tangens sliding door storage cabinet with storage box























tangens high shelf



tangens low closing shelf







tangens storage cabinet shelf





T035\_0 tangens open storage cabinet shelf





T035\_D tangens sliding door storage cabinet shelf



tangens storage cabinet closing shelf



T035E\_0 tangens open storage cabinet closing shelf



tangens sliding door storage cabinet closing shelf



# TANGENS ACCESSORIES







































T046

tangens decorative cushion





tangens backrest





#### DESIGNER AND MANUFACTURER

#