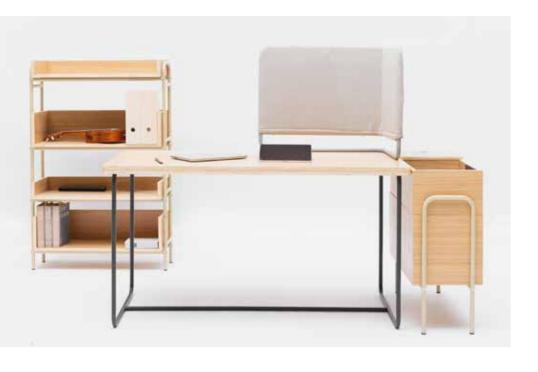

## MODULARITY

Although the idea, design and manufacture of Tangens is the fruit of our careful work, the customer still has to take the last step. With the almost endless possibilities of combinations Tangens offers, we provide an opportunity to perfectly tailor your furniture to your the processes, atmosphere, design, and possibilities of your workplace.

Lightweight, airy furniture finds its place in almost any environment: offices, community waiting rooms, lobbies, even at home.

The collection now premiering includes seating and storage furniture, tables, and room dividers. Not only do the elements having a matching style, all of their bends are at the same height, allowing them to be aesthetically placed in any combination. Even though the personal belongings of employees do not play a significant role in an agile workspace, the various storage tables still make the direct environment comfortable and personal, as personal items are always close by.

The storage elements fit together modularly.

The storage cabinet can be open, closed at the rear, or fully lockable with sliding doors. An optional storage box can be fitted to the top, which makes the piece the same height as the desk. As they have the same dimensions, the elements can even be freely combined with the shelves.

The shelves have a free-standing structure and are stable to stack. By varying the direction of joints, the distance between the shelves and the height of the base can be adjusted in 2 steps.

The frames can be used to fit boxes and even shelves available with 2 edge heights. The frame is available in a range of different colors.