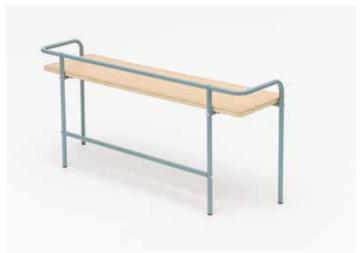

ith L armrest on the right side, with storage table  $% \left( 1\right) =\left( 1\right) \left( 1$ 



tangens armchair with L armrest on the left side, with storage table









T007 tangens sofa













tangens sofa with L armrest on the right side, with right-side round table



tangens sofa with L armrest on the right side, with left-side round table



tangens sofa with L armrest on the left side





tangens sofa with L armrest on the left side, with right-side round table



tangens sofa with U armrest, with right-side round table



tangens sofa with L armrest on the left side, with left-side round table



tangens sofa with U armrest, with left-side round table









By combining a sofa with U armrest and another sofa with L armrest, you can create a corner sofa.















TANGENS SEATING WITH ROOM DIVIDERS













T011R tangens right-side armchair with L divider



T011R\_R tangens right-side armchair with L divider, with right-side round table



tangens right-side armchair with L divider, with right-side round table



T011L tangens left-side armchair with L divider



T011L\_R tangens left-side armchair with L divider, with right-side round table



tangens left-side armchair with L divider, with left-side round table











tangens right-side armchair with L divider, with storage table



tangens left-side armchair with L divider, with storage table











tangens armchair with U divider



T013\_R



tangens armchair with U divider, with left-side round table





tangens right-side sofa with L divider



tangens right-side sofa wi