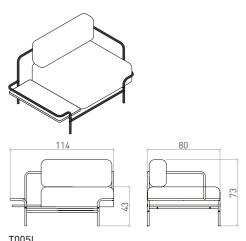

# **TANGENS** SEATING

tangens ottoman

tangens ottoman with right-side round table

tangens ottoman with left-side round table

tangens armchair

T003\_R tangens armchair with right-side round table

tangens armchair with left-side round table

tangens armchair with L armrest on the left side, with storage table

T007 tangens sofa

tangens sofa with L armrest on the right side, with right-side round table

tangens sofa with L armrest on the right side, with left-side round table