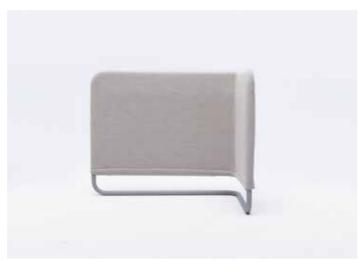

tangens sofa with U armrest, with left-side round table

By combining a sofa with U armrest and another sofa with L armrest, you can create a corner sofa.

TANGENS SEATING WITH ROOM DIVIDERS

T011R tangens right-side armchair with L divider

T011R\_R tangens right-side armchair with L divider, with right-side round table

tangens right-side armchair with L divider, with right-side round table

T011L tangens left-side armchair with L divider

T011L\_R tangens left-side armchair with L divider, with right-side round table

tangens left-side armchair with L divider, with left-side round table

tangens right-side armchair with L divider, with storage table

tangens left-side armchair with L divider, with storage table

tangens armchair with U divider

T013\_R

tangens armchair with U divider, with left-side round table

tangens right-side sofa with L divider

tangens right-side sofa with L divider, with right-side round table

tangens right-side sofa with L divider, with left-side round table

tangens left-side sofa with L divider

T014L\_R tangens left-side sofa with L divider, with right-side round table

tangens left-side sofa with L divider, with left-side round table

tangens sofa with U divider

tangens sofa with U divider, with left-side round table

tangens sofa with U divider, with right-side round table