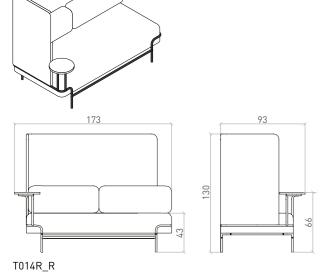

tangens left-side sofa with L divider

T014L\_R tangens left-side sofa with L divider, with right-side round table

tangens left-side sofa with L divider, with left-side round table

tangens sofa with U divider