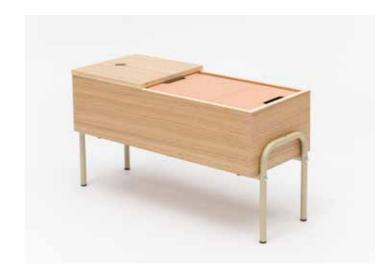

The storage elements fit together modularly.

The storage cabinet can be open, closed at the rear, or fully lockable with sliding doors. An optional storage box can be fitted to the top, which makes the piece the same height as the desk. As they have the same dimensions, the elements can even be freely combined with the shelves.

The top of the storage box is multifunctional: it is basically a simple closing cover, but when turned upside down it can be used as a small storage unit, which is also excellent for plant trays. When inserted into the storage part, it can be used to create compartments.

## **TANGENS** STORAGE

tangens storage box

tangens storage cabinet

T032
tangens storage cabinet with storage box

T032\_0 tangens open storage cabinet with storage box

T032\_D tangens sliding door storage cabinet with storage box